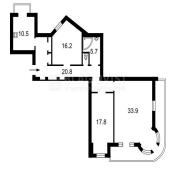

## USD 300000.00

ooms == 2 bedrooms

♦ 1 qm land area
□ 1 car spaces

1 bathrooms

Offering elegant apartments in the classical style, fully equipped with furniture and home appliances from world-famous manufacturers. Tsar's house after reconstruction - an example of architecture, a beautiful facade, new elevators. The house is in excellent condition, well located in the historical center, near the Pokrovsky monastery and the Nikolayev church - one of the most spiritual places of the capital, very cozy and picturesque. There is a fixed parking space.