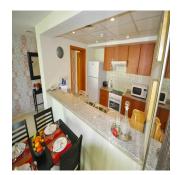

## USD 1100000.00

2 bedrooms

2 bathrooms

② 2 floors ② 2 qft land area ② 2 car spaces

Fully upgraded 2-bedroom apartment at The Greens - Al Arta 4, on 4th floor. Fully equipped kitchen with stove, fridge and freezer, washing machine, dishwasher, microwave, kettle, toaster and all cutlery and crockery; kitchen is open plan to living hall. Master bedroom has king size bed with en-suite bathroom and 2nd bedroom has a queen size bed with outside bathroom. Both of the bedrooms have built in wardrobes. Large living hall with sofa set, side tables, coffee table, with LCD TV and separate dining corner for 4 people.