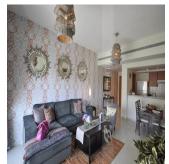

## USD 1100000.00

2 bedrooms

2 bathrooms

② 2 floors ② 2 qft land area ② 2 car spaces

Fully upgraded 2-bedroom apartment at The Greens - Al Arta 4, on 4th floor. Fully equipped kitchen with stove, fridge and freezer, washing machine, dishwasher, microwave, kettle, toaster and all cutlery and crockery; kitchen is open plan to living hall. Master bedroom has king size bed with en-suite bathroom and 2nd bedroom has a queen size bed with outside bathroom. Both of the bedrooms have built in wardrobes. Large living hall with sofa set, side tables, coffee table, with LCD TV and separate dining corner for 4 people.