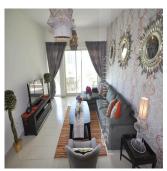

## USD 1100000.00

2 bedrooms

2 bathrooms

② 2 floors ② 2 qft land area ② 2 car spaces

Fully upgraded 2-bedroom apartment at The Greens - Al Arta 4, on 4th floor. Fully equipped kitchen with stove, fridge and freezer, washing machine, dishwasher, microwave, kettle, toaster and all cutlery and crockery; kitchen is open plan to living hall. Master bedroom has king size bed with en-suite bathroom and 2nd bedroom has a queen size bed with outside bathroom. Both of the bedrooms have built in wardrobes. Large living hall with sofa set, side tables, coffee table, with LCD TV and separate dining corner for 4 people.