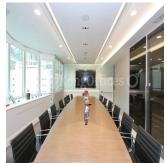

View It offers an open view. There are views from two sides of this office. Internal Condition The fully fitted office is in good condition. The layout is efficient. The conference room is presentable. The meeting room is presentable. The manager room is spacious. The director room is large. The open office area is roomy enough for workstations and filing cabinets. It enjoys a direct lift lobby. Furniture is provided for a quick move in. Professionally designed reception greets your guests.