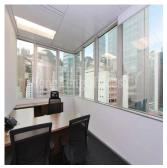

View It offers an open view. There are views from two sides of this office. Internal Condition The fully fitted office is in good condition. The layout is efficient. The conference room is presentable. The meeting room is presentable. The manager room is spacious. The director room is large. The open office area is roomy enough for workstations and filing cabinets. It enjoys a direct lift lobby. Furniture is provided for a quick move in. Professionally designed reception greets your guests.