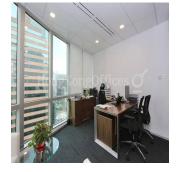

View It offers an open view. There are views from two sides of this office. Internal Condition The fully fitted office is in good condition. The layout is efficient. The conference room is presentable. The meeting room is presentable. The manager room is spacious. The director room is large. The open office area is roomy enough for workstations and filing cabinets. It enjoys a direct lift lobby. Furniture is provided for a quick move in. Professionally designed reception greets your guests.