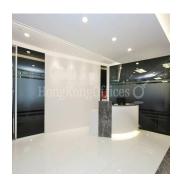

View It offers an open view. There are views from two sides of this office. Internal Condition The fully fitted office is in good condition. The layout is efficient. The conference room is presentable. The meeting room is presentable. The manager room is spacious. The director room is large. The open office area is roomy enough for workstations and filing cabinets. It enjoys a direct lift lobby. Furniture is provided for a quick move in. Professionally designed reception greets your guests.