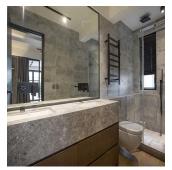

## Fully Renovated Loft Apartment With Huge Terrace

Australia, New South Wales, Pymble, Caine Rd, 80-88, ,

• Beautifully appointed hi end loft unit • Open Plan fully fitted kitchen (incl dishwasher and wine fridge) • Converted to a large one bedroom • Enlarged livingroom • One ensuite bathroom with rain shower • Second Guest Bathroom • Walk in wardrobe • Plenty of storage • Partially furnished • Double glazed with bi-folding doors leading onto a huge 800sf+ terrace from the bedroom and living room • Fiber Optic internet connection • Fully surround sound installation • Charming open city views • Located next to the ML escalator • Excellent location, close to shops and restaurants • Sole Agent - Contact Tanya Hough 5360 3996