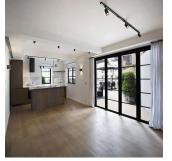

## Fully Renovated Loft Apartment With Huge Terrace

Australia, New South Wales, Pymble, Caine Rd, 80-88, ,

• Beautifully appointed hi end loft unit • Open Plan fully fitted kitchen (incl dishwasher and wine fridge) • Converted to a large one bedroom • Enlarged livingroom • One ensuite bathroom with rain shower • Second Guest Bathroom • Walk in wardrobe • Plenty of storage • Partially furnished • Double glazed with bi-folding doors leading onto a huge 800sf+ terrace from the bedroom and living room • Fiber Optic internet connection • Fully surround sound installation • Charming open city views • Located next to the ML escalator • Excellent location, close to shops and restaurants • Sole Agent - Contact Tanya Hough 5360 3996