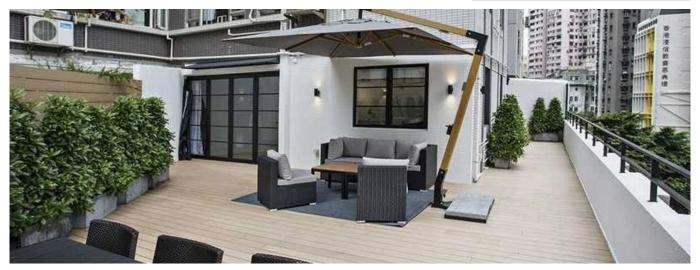

## Fully Renovated Loft Apartment With Huge Terrace

Australia, New South Wales, Pymble, Caine Rd, 80-88, ,

• Beautifully appointed hi end loft unit • Open Plan fully fitted kitchen (incl dishwasher and wine fridge) • Converted to a large one bedroom • Enlarged livingroom • One ensuite bathroom with rain shower • Second Guest Bathroom • Walk in wardrobe • Plenty of storage • Partially furnished • Double glazed with bi-folding doors leading onto a huge 800sf+ terrace from the bedroom and living room • Fiber Optic internet connection • Fully surround sound installation • Charming open city views • Located next to the ML escalator • Excellent location, close to shops and restaurants • Sole Agent - Contact Tanya Hough 5360 3996