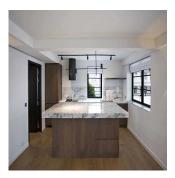

## Fully Renovated Loft Apartment With Huge Terrace

Australia, New South Wales, Pymble, Caine Rd, 80-88, ,

• Beautifully appointed hi end loft unit • Open Plan fully fitted kitchen (incl dishwasher and wine fridge) • Converted to a large one bedroom • Enlarged livingroom • One ensuite bathroom with rain shower • Second Guest Bathroom • Walk in wardrobe • Plenty of storage • Partially furnished • Double glazed with bi-folding doors leading onto a huge 800sf+ terrace from the bedroom and living room • Fiber Optic internet connection • Fully surround sound installation • Charming open city views • Located next to the ML escalator • Excellent location, close to shops and restaurants • Sole Agent - Contact Tanya Hough 5360 3996