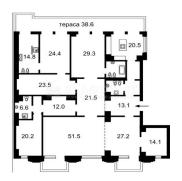

## USD 3200000.00

🛅 318 qm 🖽 6 rooms 🚐 4 bedrooms 🚊 2 bathrooms

Unique apartments in the very center of the capital, just completed the author's repair of VIP-level, executed in the style of neoclassics. Presentable ceremonial (stairs of granite), railroad overhead, elevator. Correct zoning provides comfort in accommodation - 4 bedrooms with access to your apartment, walk-in closet, terrace. The apartment is equipped with exclusive Italian furniture and home appliances; in the interior used stucco from gypsum, onyx. Stunning panoramic view of the historic part.

Available From: 01.01.1970

Floor: 4 Floors: 4 Year Built: 2017 Car Spaces: 4 Year Of Construction: 2017 Type: Office

| Property export   |             | Generated On: Thu, 21 Nov 2024 21:27:12 +0000 |
|-------------------|-------------|-----------------------------------------------|
|                   |             |                                               |
|                   |             |                                               |
|                   |             |                                               |
|                   |             |                                               |
|                   |             |                                               |
|                   |             |                                               |
|                   |             |                                               |
|                   |             |                                               |
|                   |             |                                               |
| Amenities         |             |                                               |
|                   |             |                                               |
| ID                | Property ID |                                               |
|                   |             |                                               |
| Outdoor Amenities |             |                                               |
|                   |             |                                               |
|                   |             |                                               |
|                   |             |                                               |
|                   |             |                                               |
|                   |             |                                               |
|                   |             |                                               |
|                   |             |                                               |
|                   |             |                                               |