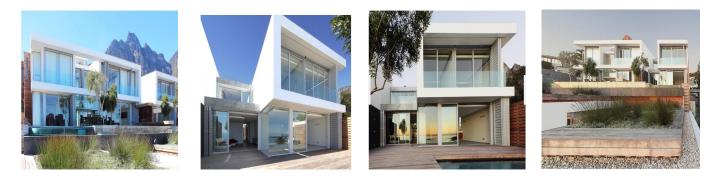

## Property export

Newly Built Palace To Call Home Most Amazing Camps Bay Beach Views. To optimize the impeccable location and setting, there is a seamless open-plan flow between the interior and exterior living areas (where white horizontals are softened by rim flow pools and lush green elements). The open-plan design of the villas, and their floor to ceiling windows allow for sweeping panoramic views of Camps Bay and the beachfront. Each villa has its own three-stop, glass-clad platform lift linking its dedicated three-car garage to the two living levels. The villas all have stone-clad water features; sky-lit double volume kitchens; and statement staircases with floating stairs. Living and dining areas feature outsize leathered granite tile slabs on floors and walls; while the bedrooms, stairs and family rooms have floors of white oiled American Walnut. All bedrooms flow onto leisurely wooden terraces with postcard-perfect views of Camps Bay beach, Lions Head and the Twelve Apostles. All three en-suite bedrooms with push open doors, and soft close drawers. Master bedrooms also boast a generous, well-appointed dressing room. The bathrooms feature a Philippe Starck bath, Duravit sanitary ware, Vero basins, frameless glass showers, underfloor heating, and heated towel rails. As expected, you'll find all the latest technology already installed and ready to use from HD satellite systems to wireless internet access, and a fully wired entertainment zone in the TV room. Technology is also abundant in the state of the art security installation including sophisticated laser beam devices, the latest alarms, CCTV surveillance, video intercoms, and access control devices. Interior environment of 361.9 m2. External kitchen yard 29.8 m2. Private pool deck 82.9 m2 with the rim flow pool 27.9m2. Outside terrace of 43.4m2. 3 bedrooms en suite. Main bedroom with dressing room. Large living and dining space flowing onto the pool. Upper level- study, Kitchen with enclosed scullery pantry and ozone generator. Direct street access 2 parking bays in s