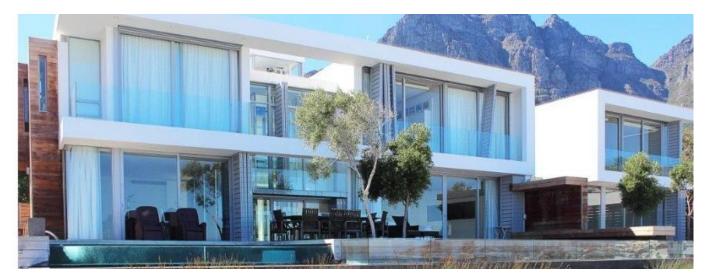

## Property export

Newly Built Palace To Call Home Most Amazing Camps Bay Beach Views. To optimize the impeccable location and setting, there is a seamless open-plan flow between the interior and exterior living areas (where white horizontals are softened by rim flow pools and lush green elements). The open-plan design of the villas, and their floor to ceiling windows allow for sweeping panoramic views of Camps Bay and the beachfront. Each villa has its own three-stop, glass-clad platform lift linking its dedicated three-car garage to the two living levels. The villas all have stone-clad water features; sky-lit double volume kitchens; and statement staircases with floating stairs. Living and dining areas feature outsize leathered granite tile slabs on floors and walls; while the bedrooms, stairs and family rooms have floors of white oiled American Walnut. All bedrooms flow onto leisurely wooden terraces with postcard-perfect views of Camps Bay beach, Lions Head and the Twelve Apostles. All three en-suite bedrooms with push open doors, and soft close drawers. Master bedrooms also boast a generous, well-appointed dressing room. The bathrooms feature a Philippe Starck bath, Duravit sanitary ware, Vero basins, frameless glass showers, underfloor heating, and heated towel rails. As expected, you'll find all the latest technology already installed and ready to use from HD satellite systems to wireless internet access, and a fully wired entertainment zone in the TV room. Technology is also abundant in the state of the art security installation including sophisticated laser beam devices, the latest alarms, CCTV surveillance, video intercoms, and access control devices. Interior environment of 361.9 m2. External kitchen yard 29.8 m2. Private pool deck 82.9 m2 with the rim flow pool 27.9m2. Outside terrace of 43.4m2. 3 bedrooms en suite. Main bedroom with dressing room. Large living and dining space flowing onto the pool. Upper level- study, Kitchen with enclosed scullery pantry and ozone generator. Direct street access 2 parking bays in s