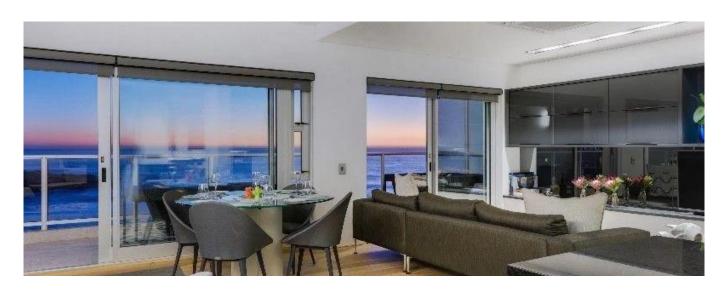

## Modern And Fully Furnished 2 Bedroom Apartment To Let In Bantry Bay

Panama, Panama, Panama City, , , 8005,

MONTHLY RENTAL PRICE

\$ 3371.00

SALES PRICE

\$ 0.00

🛅 115 qm 🖽 4 rooms 🚍 2 bedrooms 🐣 2 bathrooms

Live the ultimate lifestyle.... Modern and sunny fully furnished and equipped with Italian appliances this brand new apartment with unsurpassed sea views has 2 spacious bedrooms (main en-suite) guest WC and ample BIC's and large 25m2 private balcony. Best location 100m from Saunders beach and tidal pool. Security block with remote, cellular access control. pre-paid electricity, DSTV, Fibre WiFi and lock-up garage.