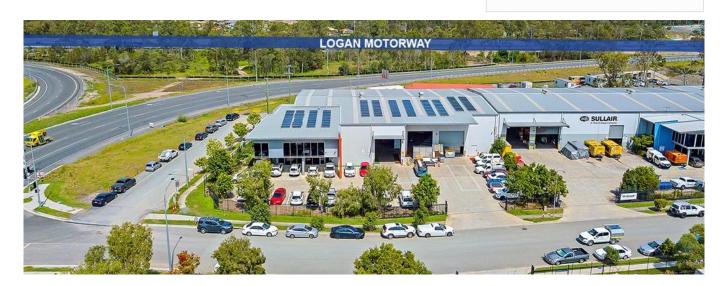

61 423 699 966 +61 423 699 966

Corwells Commercial Property are pleased to offer for sale, 2-6 Prospect Place, Berrinba. The property features: - 1,623sqm warehouse/office - 2,981sqm parcel of land - Located just off the recently upgraded Logan Motorway - Brand new 3 year lease with options with well established local business - Current nett rent of \$185,000.00 plus GST - Bonus 30kw solar system in place - First time on the market in 10 years - Present all offers - Contact Exclusive Agent to arrange an inspection Berrinba is an exciting new commercial and industrial precinct located 20kms south of the Brisbane Central Business District. Conveniently positioned on the Logan Motorway this location provides good access in all directions. Berrinba sits between Browns Plains and Logan Central, both of which have established business centres and there is a large labour supply in the area.