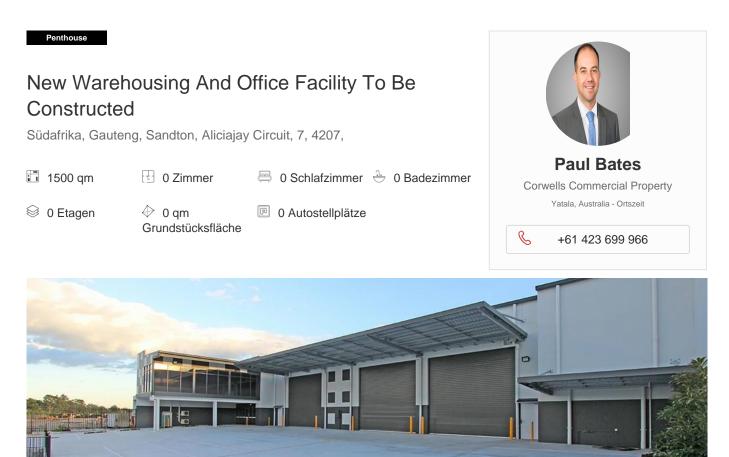

Typ: Büro

- New to be built 1.500m<sup>2</sup> warehouse and office under construction - 1,239sm of free warehouse - 175m<sup>2</sup> office and facilities on the first floor - 86m<sup>2</sup> of showroom/office and facilities - 2,475m<sup>2</sup> of the total surface area of the broad front plot - Modern concrete tilting panel construction - Minimal slope of the terrain to create a safe loading area - Access to the site via a double driveway - Sales/rental options available - Call now to discuss your requirements This property is located in Empire Industrial Estate, the largest industrial estate on the Gold Coast that is part of the Yatala Enterprise Area. Ideally located between the two largest consumer markets of Brisbane and the Gold Coast with direct access from the M1 via exit 38 and exit 41 in both northern and southern directions. Empire Industrial Estate will contribute more than a billion dollars to the economy of the Gold Coast and create thousands of jobs for the surrounding areas. \*Please note the ranking is subject to change and pricing is subject to design.