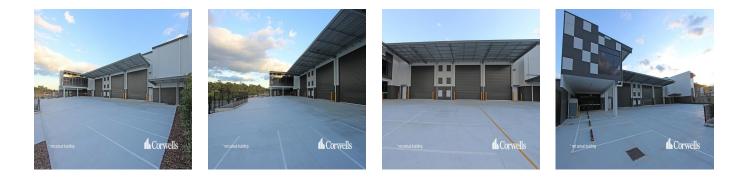

Typ: Büro

- New to be built 1.500m<sup>2</sup> warehouse and office under construction - 1,239sm of free warehouse - 175m<sup>2</sup> office and facilities on the first floor - 86m<sup>2</sup> of showroom/office and facilities - 2,475m<sup>2</sup> of the total surface area of the broad front plot - Modern concrete tilting panel construction - Minimal slope of the terrain to create a safe loading area - Access to the site via a double driveway - Sales/rental options available - Call now to discuss your requirements This property is located in Empire Industrial Estate, the largest industrial estate on the Gold Coast that is part of the Yatala Enterprise Area. Ideally located between the two largest consumer markets of Brisbane and the Gold Coast with direct access from the M1 via exit 38 and exit 41 in both northern and southern directions. Empire Industrial Estate will contribute more than a billion dollars to the economy of the Gold Coast and create thousands of jobs for the surrounding areas. \*Please note the ranking is subject to change and pricing is subject to design.