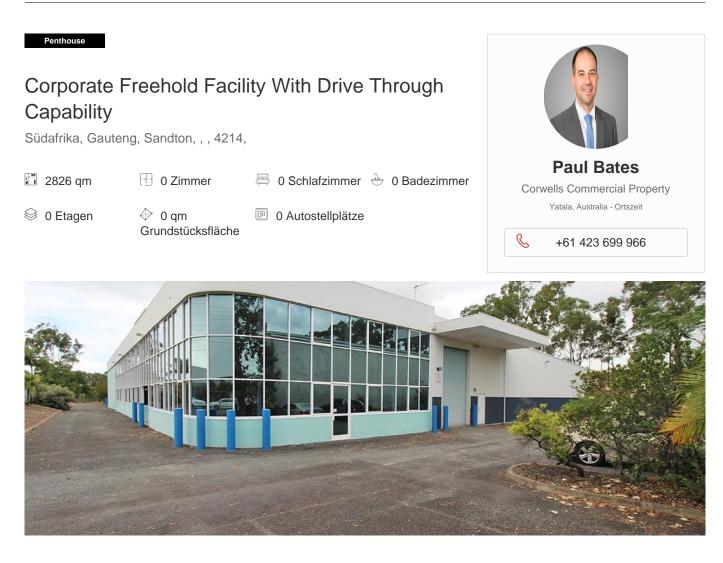

- 2,826sqm\* of warehouse on a 5,975sqm site - Including large corporate office spanning over two levels - Ability to retrofit upstairs caretakers unit
- Ample hardstand area with drive around capabilities - Zoned Medium Impact Industry - Motivated owner with realistic expectations Arundel is renowned as a commercial, industrial and retail hub situated at the northern end of the Gold Coast. The precinct has undergone substantial growth as there has been an emphasis to move to the area to directly service surrounding suburbs and markets. Properties within the area are becoming tightly held, driven by a high demand and a shortage of land available. The area is accessed via major arterial roads leading to and from the M1 Motorway. \*area subject to approval