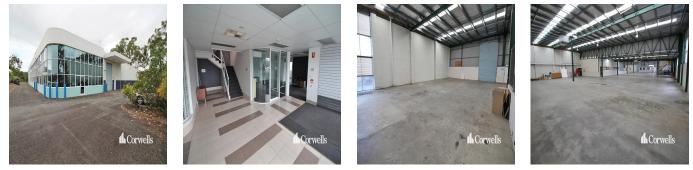

- 2,826sqm\* of warehouse on a 5,975sqm site - Including large corporate office spanning over two levels - Ability to retrofit upstairs caretakers unit
- Ample hardstand area with drive around capabilities - Zoned Medium Impact Industry - Motivated owner with realistic expectations Arundel is renowned as a commercial, industrial and retail hub situated at the northern end of the Gold Coast. The precinct has undergone substantial growth as there has been an emphasis to move to the area to directly service surrounding suburbs and markets. Properties within the area are becoming tightly held, driven by a high demand and a shortage of land available. The area is accessed via major arterial roads leading to and from the M1 Motorway. \*area subject to approval