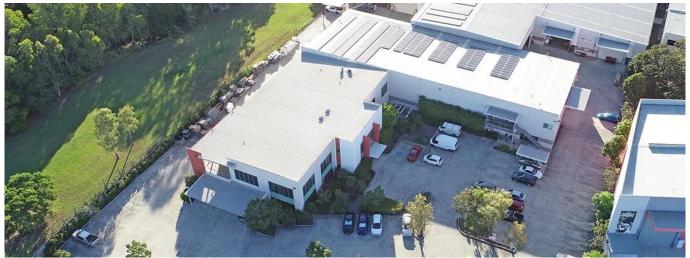

## Major Facility For Corporate Headquater And Warehousing

Südafrika, Gauteng, Johannesburg, Business St, 68, 4207,

3381 gm 0 Zimmer

♦ 0 am

**Paul Bates** 🗐 0 Schlafzimmer 🕛 0 Badezimmer Corwells Commercial Property Yatala, Australia - Ortszeit 0 Autostellplätze Grundstücksfläche +61 423 699 966

- 8,381sqm corporate headquarters - 14,000sqm site with full drive around capability - 6,745sqm clearspan tilt panel warehouse - High quality two level office and showroom - Large drive through undercover loading area - Separated and secure building areas - Flexible leasing options from 1,582sqm to 6,745sqm warehouse - Office available up to 1,636sqm plus care takers residence - Large hardstand and car parking areas - Vendor will consider a Sale or Lease This unique opportunity is situated in the heart of the Yatala Enterprise Area. Ideally located between the two largest consumer markets of Brisbane and the Gold Coast with direct access from the M1 via Exit 38 and Exit 41 in both north and south directions. \*Subject to Sale & Lease terms