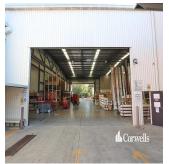

- 8,381sqm corporate headquarters - 14,000sqm site with full drive around capability - 6,745sqm clearspan tilt panel warehouse - High quality two level office and showroom - Large drive through undercover loading area - Separated and secure building areas - Flexible leasing options from 1,582sqm to 6,745sqm warehouse - Office available up to 1,636sqm plus care takers residence - Large hardstand and car parking areas - Vendor will consider a Sale or Lease This unique opportunity is situated in the heart of the Yatala Enterprise Area. Ideally located between the two largest consumer markets of Brisbane and the Gold Coast with direct access from the M1 via Exit 38 and Exit 41 in both north and south directions. \*Subject to Sale & Lease terms