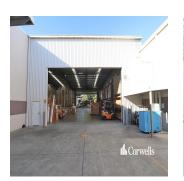

- 8,381sqm corporate headquarters - 14,000sqm site with full drive around capability - 6,745sqm clearspan tilt panel warehouse - High quality two level office and showroom - Large drive through undercover loading area - Separated and secure building areas - Flexible leasing options from 1,582sqm to 6,745sqm warehouse - Office available up to 1,636sqm plus care takers residence - Large hardstand and car parking areas - Vendor will consider a Sale or Lease This unique opportunity is situated in the heart of the Yatala Enterprise Area. Ideally located between the two largest consumer markets of Brisbane and the Gold Coast with direct access from the M1 via Exit 38 and Exit 41 in both north and south directions. \*Subject to Sale & Lease terms