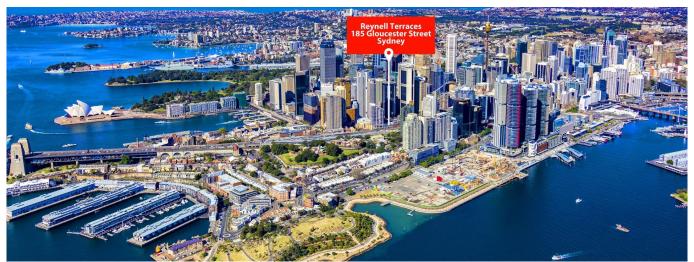

## New York Style Warehouse And Office Suite

Gloucester St, 2, 2177,

287 gm ① Zimmer 🗐 0 Schlafzimmer 🕛 0 Badezimmer

∅ 0 Etagen

♦ 0 am Grundstücksfläche 0 Autostellplätze

- Stylish commercial suite of unrivalled quality - Vibrant, distinguished and inspired work space - Classic New York warehouse style features -Ultra high ceilings maximising light and space - Exposed services and ceiling beams throughout - Large windows with attractive tree line views -Polished concrete floors and pendant lighting - Quality fitout included with refined finishes \* - Imposing main reception with bespoke joinery - Two highly impressive meeting/client rooms - All meeting rooms with audio visual display - Full kitchen, bathroom and shower facilities - Integrated storage and large break out space - Two car spaces on title with direct suite access - Prestigious and iconic landmark CBD building - Part of the admired Reynell Terraces complex - Striking main lobby area with high spec finishes - Highly coveted location near Circular Quay - Close to Wynyard, Barangaroo and Martin Place - Popular, prestigious and tightly held precinct \* Subject to purchaser's make good requirements SIZE AND LOT DETAILS Suite 2, Lot 2 - 272m2 approx. Double car space, Lot 2 - 15m2 approx. Total area - 287m2 approx. Price: Under Offer