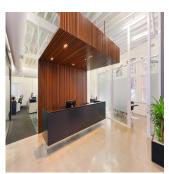

## New York Style Warehouse And Office Suite

Gloucester St, 2, 2177,

287 gm ① Zimmer 🗐 0 Schlafzimmer 🕛 0 Badezimmer

∅ 0 Etagen

♦ 0 am Grundstücksfläche 0 Autostellplätze

- Stylish commercial suite of unrivalled quality - Vibrant, distinguished and inspired work space - Classic New York warehouse style features -Ultra high ceilings maximising light and space - Exposed services and ceiling beams throughout - Large windows with attractive tree line views -Polished concrete floors and pendant lighting - Quality fitout included with refined finishes \* - Imposing main reception with bespoke joinery - Two highly impressive meeting/client rooms - All meeting rooms with audio visual display - Full kitchen, bathroom and shower facilities - Integrated storage and large break out space - Two car spaces on title with direct suite access - Prestigious and iconic landmark CBD building - Part of the admired Reynell Terraces complex - Striking main lobby area with high spec finishes - Highly coveted location near Circular Quay - Close to Wynyard, Barangaroo and Martin Place - Popular, prestigious and tightly held precinct \* Subject to purchaser's make good requirements SIZE AND LOT DETAILS Suite 2, Lot 2 - 272m2 approx. Double car space, Lot 2 - 15m2 approx. Total area - 287m2 approx. Price: Under Offer