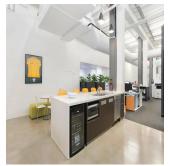

## New York Style Warehouse And Office Suite

Gloucester St, 2, 2177,

287 gm ① Zimmer 🗐 0 Schlafzimmer 🕛 0 Badezimmer

∅ 0 Etagen

♦ 0 am Grundstücksfläche 0 Autostellplätze

- Stylish commercial suite of unrivalled quality - Vibrant, distinguished and inspired work space - Classic New York warehouse style features -Ultra high ceilings maximising light and space - Exposed services and ceiling beams throughout - Large windows with attractive tree line views -Polished concrete floors and pendant lighting - Quality fitout included with refined finishes \* - Imposing main reception with bespoke joinery - Two highly impressive meeting/client rooms - All meeting rooms with audio visual display - Full kitchen, bathroom and shower facilities - Integrated storage and large break out space - Two car spaces on title with direct suite access - Prestigious and iconic landmark CBD building - Part of the admired Reynell Terraces complex - Striking main lobby area with high spec finishes - Highly coveted location near Circular Quay - Close to Wynyard, Barangaroo and Martin Place - Popular, prestigious and tightly held precinct \* Subject to purchaser's make good requirements SIZE AND LOT DETAILS Suite 2, Lot 2 - 272m2 approx. Double car space, Lot 2 - 15m2 approx. Total area - 287m2 approx. Price: Under Offer