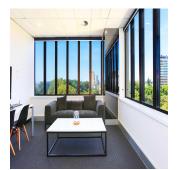

## USD 4500000.00

220 gm 0 Zimmer

0 Schlafzimmer 0 Badezimmer

♦ 0 am Grundstücksfläche 0 Autostellplätze

- Highly impressive whole floor commercial property - Unequivocally one of the best strata floors in Sydney - Prime corner positioning with large window frontages - Blue ribbon location on Elizabeth and Park Streets - Spectacular East facing views overlooking Hyde Park - High ceilings throughout maximizing light and space - Modern and stylish fitout with excellent natural light - Internal kitchen, storage and bathroom facilities -Efficient, regular and easily sub dividable floor plan - Prominent corner building with development upside - Impressive main lobby area with marble finishes - Quality building services including recent lift upgrade - Onsite Building Manager and common shower facilities - Landmark location near Town Hall and Martin Place - Walking distance to Sheraton Grand Sydney Hyde Park - Close to popular restaurants, bars and cafes (Bambini) -Within 100m of the new Pitt Street Metro Station - Surrounded by an array of new CBD development - Minutes to St James and Museum Train Stations - Popular, prestigious and tightly held location SIZE AND LOT DETAILS Level 9, Lot 25 - 220 sqm approx. OUTGOINGS Strata levies -\$9,210 per quarter approx. Council rates - \$1,240 per quarter approx. Water rates - \$34 per quarter approx.