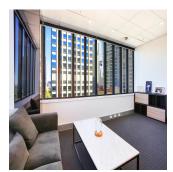

## USD 4500000.00

220 gm 0 Zimmer

0 Schlafzimmer 0 Badezimmer

♦ 0 am Grundstücksfläche 0 Autostellplätze

- Highly impressive whole floor commercial property - Unequivocally one of the best strata floors in Sydney - Prime corner positioning with large window frontages - Blue ribbon location on Elizabeth and Park Streets - Spectacular East facing views overlooking Hyde Park - High ceilings throughout maximizing light and space - Modern and stylish fitout with excellent natural light - Internal kitchen, storage and bathroom facilities -Efficient, regular and easily sub dividable floor plan - Prominent corner building with development upside - Impressive main lobby area with marble finishes - Quality building services including recent lift upgrade - Onsite Building Manager and common shower facilities - Landmark location near Town Hall and Martin Place - Walking distance to Sheraton Grand Sydney Hyde Park - Close to popular restaurants, bars and cafes (Bambini) -Within 100m of the new Pitt Street Metro Station - Surrounded by an array of new CBD development - Minutes to St James and Museum Train Stations - Popular, prestigious and tightly held location SIZE AND LOT DETAILS Level 9, Lot 25 - 220 sqm approx. OUTGOINGS Strata levies -\$9,210 per quarter approx. Council rates - \$1,240 per quarter approx. Water rates - \$34 per quarter approx.