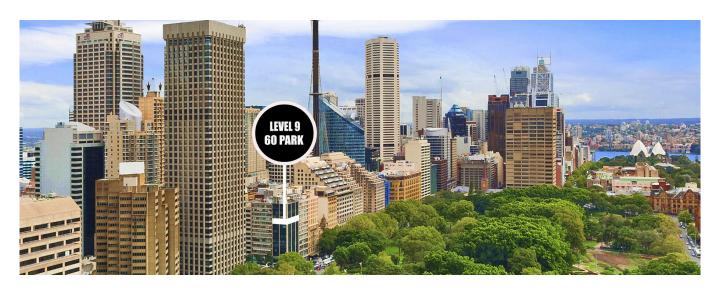

## Spectacular Whole Office Floor For Sale

Südafrika, Westkap, Kapstadt, Park St, 60, 2000,

VERKAUFSPREIS

## USD 4500000.00

220 gm 0 Zimmer

0 Schlafzimmer 0 Badezimmer

♦ 0 am Grundstücksfläche 0 Autostellplätze

- Highly impressive whole floor commercial property - Unequivocally one of the best strata floors in Sydney - Prime corner positioning with large window frontages - Blue ribbon location on Elizabeth and Park Streets - Spectacular East facing views overlooking Hyde Park - High ceilings throughout maximizing light and space - Modern and stylish fitout with excellent natural light - Internal kitchen, storage and bathroom facilities -Efficient, regular and easily sub dividable floor plan - Prominent corner building with development upside - Impressive main lobby area with marble finishes - Quality building services including recent lift upgrade - Onsite Building Manager and common shower facilities - Landmark location near Town Hall and Martin Place - Walking distance to Sheraton Grand Sydney Hyde Park - Close to popular restaurants, bars and cafes (Bambini) -Within 100m of the new Pitt Street Metro Station - Surrounded by an array of new CBD development - Minutes to St James and Museum Train Stations - Popular, prestigious and tightly held location SIZE AND LOT DETAILS Level 9, Lot 25 - 220 sqm approx. OUTGOINGS Strata levies -\$9,210 per quarter approx. Council rates - \$1,240 per quarter approx. Water rates - \$34 per quarter approx.