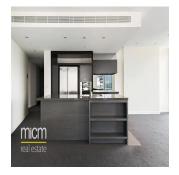

## USD 1350000.00

gm 🗄 5 Zimmer

🚍 3 Schlafzimmer 🗁 2 Badezimmer

2 Autostellplätze

Grundstücksfläche

Created by award-winning architects, Bates Smart, Convesso Concavo perfectly compliments its surrounds. An expression of the reflections of light on water, and in recognition of the texture and grain of bustling Bourke Street, this inspiring North facing three bedroom apartment offers unobstructed views of the harbour and beyond. Stylish and light-filled, you'll find a designer kitchen, stone bench tops and an abundance of cupboard space, living room with breathtaking water views, a balcony perfect for entertaining or relaxing, two boutique hotel style bathrooms, ducted air conditioning and heating, two secure undercover car spaces and a storage cage on title. This prestigious building has set the benchmark for all future living within the Docklands precinct. Your balcony feels as though it unfolds directly onto the harbour, while flowing seamlessly into your adjoining indoor room. Designed with a premium lifestyle in mind Convesso Concavo offers its residents a spacious lounge, 24 hour concierge, business centre, board room, cinema, gym & treatment room, 25 metre pool, spa and sauna and of course the cherry on top - the sky garden. Prominently positioned on the banks of Victoria Harbour, stroll to cafes, Woolworths shopping, the open space of Buluk Park, city-bound trams, and the tempting variety of NewQuay restaurants. Don't miss your opportunity to secure this apartment right by the waterside. Please call Peter Doan on +61402 959 842 or email: peterd@micm.com.au to enquire today!