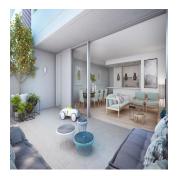

## Brand New Luxurious 3 Bedroom Apartment In A Premium Location

Ukraine, Kyiv, Kyiv, Dunning Ave, 31, 2018,

🛅 116 qm 🕒 6 Zimmer 🚐 3 Schlafzimmer 👉 3 Badezimmer

Grundstücksfläche

Situated in a premium location, this three bedroom apartment is within the Green Square Town Centre, part of the Governments new bright future plans! This North East facing, split level apartment is designed by the finest architecture, providing home owners the luxurious lifestyle and ultimate convenience. With only a short stroll to the local shops, restaurants, public transport and cafes. Great opportunity for investment or owner occupied! Property features: \* Total size 116sqm - North East Facing \* 3 spacious bedrooms with built-ins \* Main bedroom with an ensuite and private balcony \* Elegant designed bathrooms with fine finishes \* Spacious open living and dining area leading the balcony \* Internal laundry with washing machine and dryer \* Private rooftop terrace with City views \* Two secure car spaces \* Minutes walking distance to Green Square Station, Library, buses, cafes and a variety of restaurants \* Close to the Sydney's CBD \* 3 mins drive to East village Shopping Centre \* Drive to Westfields Eastgardens FEATURES Air Conditioning, Area Views, Built-In Wardrobes, Close to Transport, Close to Shops, Intercom, Ensuite, Security Access, Lift Installed, Car Parking - Basement