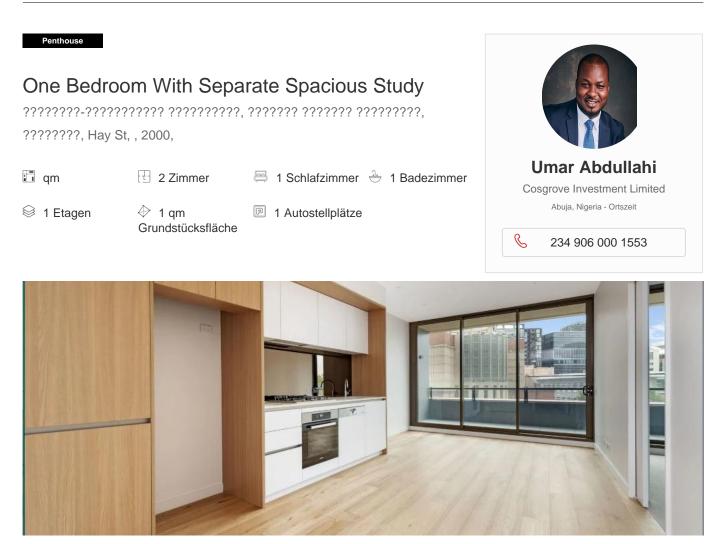

A stunning easy-living sanctuary stylishly appointed for inner city enjoyment, this outstanding 'Darling Rise' residence is in the highly anticipated final stage of LendLease's Darling Square development. This brand new one bedroom with separate spacious study is just completed and ready to occupy for the first time this unit offers crisp, contemporary living and features sweeping urban views. It captures the essence of style and luxury with quality finishes, good natural light and a great sense of privacy. The community's resort attractions are also within easy reach as well as an array of theatres, cinemas, parklands, cafes and transport options. An upper floor position that takes full advantage of the outlook Sweeping views towards Botany Bay and the Eastern beaches Fresh and bright interiors feature a light filled open plan design Private balcony plus security parking space and storage cage Quality brand-new kitchen equipped with sleek appliances Onsite heated pool, gym, spa and a podium level garden retreat PROPERTY FEATURES Garages Pool Close to Transport Close to Shops Built-In Wardrobes Intercom Air Conditioning Contact: NICK BARNETT nick.barnett@villageproperty.com.au 0416 188 883