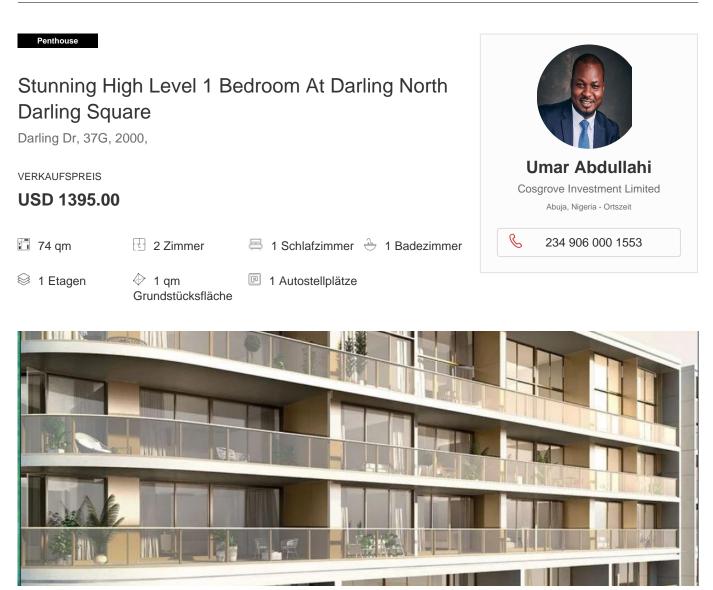

## Generated On: Fri, 22 Nov 2024 11:01:27 +0000

Situated in the highly soughtafter Darling Harbour precinct, this coveted east facing, corner positioned one bedroom apartment plus study in Sydney's newest and renowned Darling North development is a rare offering that encompasses all the trappings of modern urban living. Indulge yourself in intelligently designed layouts fused with superb interior finishes. Stunning City Views Open plan lounge and dining area flows out to a balcony Master bedroom complete with built-in wardrobes Designer kitchen with stone benches, European appliances Ducted air con, timber floors, LED lighting and storage cage Vast sky deck, heated pool, gym, lawns, gardens Short stroll to Darling Harbour, theatres, cinemas, parklands, cafes and the CBD A Lend Lease masterpiece due for completion in 1st quarter in 2019