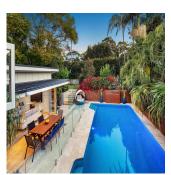

## Spring Preview Of Resort Like Property

Südafrika, Westkap, Kapstadt, Rednal St, 47, 2103,

689 qm
⊕ 6 Zimmer
➡ 3 Schlafzimmer
⊕ 3 Badezimmer

Grundstücksfläche

Showcasing a sun drenched north easterly aspect, perfected by Pittwater vistas, this sleek residence displays a contemporary fusion of creative design, stylish finishes, bespoke carpentry and an effortless indoor/outdoor flow. Designed by architect Mark Hurcum, the home is a sophisticated private sanctuary, ideal for a family that loves to entertain. It's situated in a tightly-held blue-ribbon location and occupies a 689sqm piece of land featuring level grassed areas, travertine paving and easy maintenance native and sub-tropical greenery. - Spanning three levels, all flowing effortlessly to the outdoor spaces - Media/family room has a bar and accesses the pool and alfresco zone - Kitchen, living and dining rooms enjoy pool and Pittwater vistas - Gourmet stone and gas kitchen, southern beach hardwood floors, storage - Oversized master, walk-in robe, luxe ensuite with cleopatra bath - Bathrooms with underfloor heating, air conditioning, gas fireplace - Ceiling fans, double garage, security system, close to all amenities CONTACT: JOHN ATHIS john.athis@belleproperty.com +610413 433 098