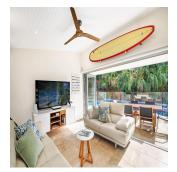

## Spring Preview Of Resort Like Property

Südafrika, Westkap, Kapstadt, Rednal St, 47, 2103,

689 qm
⊕ 6 Zimmer
➡ 3 Schlafzimmer
⊕ 3 Badezimmer

Grundstücksfläche

Showcasing a sun drenched north easterly aspect, perfected by Pittwater vistas, this sleek residence displays a contemporary fusion of creative design, stylish finishes, bespoke carpentry and an effortless indoor/outdoor flow. Designed by architect Mark Hurcum, the home is a sophisticated private sanctuary, ideal for a family that loves to entertain. It's situated in a tightly-held blue-ribbon location and occupies a 689sqm piece of land featuring level grassed areas, travertine paving and easy maintenance native and sub-tropical greenery. - Spanning three levels, all flowing effortlessly to the outdoor spaces - Media/family room has a bar and accesses the pool and alfresco zone - Kitchen, living and dining rooms enjoy pool and Pittwater vistas - Gourmet stone and gas kitchen, southern beach hardwood floors, storage - Oversized master, walk-in robe, luxe ensuite with cleopatra bath - Bathrooms with underfloor heating, air conditioning, gas fireplace - Ceiling fans, double garage, security system, close to all amenities CONTACT: JOHN ATHIS john.athis@belleproperty.com +610413 433 098