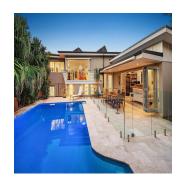

## Spring Preview Of Resort Like Property

Südafrika, Westkap, Kapstadt, Rednal St, 47, 2103,

689 qm
⊕ 6 Zimmer
➡ 3 Schlafzimmer
⊕ 3 Badezimmer

Grundstücksfläche

Showcasing a sun drenched north easterly aspect, perfected by Pittwater vistas, this sleek residence displays a contemporary fusion of creative design, stylish finishes, bespoke carpentry and an effortless indoor/outdoor flow. Designed by architect Mark Hurcum, the home is a sophisticated private sanctuary, ideal for a family that loves to entertain. It's situated in a tightly-held blue-ribbon location and occupies a 689sqm piece of land featuring level grassed areas, travertine paving and easy maintenance native and sub-tropical greenery. - Spanning three levels, all flowing effortlessly to the outdoor spaces - Media/family room has a bar and accesses the pool and alfresco zone - Kitchen, living and dining rooms enjoy pool and Pittwater vistas - Gourmet stone and gas kitchen, southern beach hardwood floors, storage - Oversized master, walk-in robe, luxe ensuite with cleopatra bath - Bathrooms with underfloor heating, air conditioning, gas fireplace - Ceiling fans, double garage, security system, close to all amenities CONTACT: JOHN ATHIS john.athis@belleproperty.com +610413 433 098