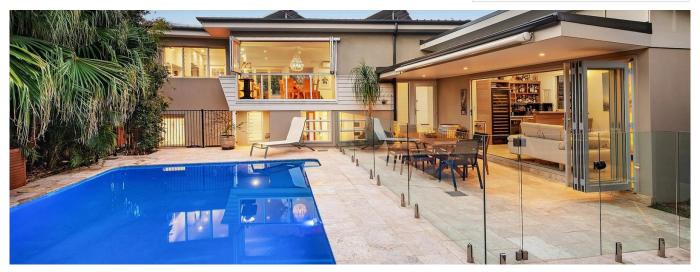

## Spring Preview Of Resort Like Property

Südafrika, Westkap, Kapstadt, Rednal St, 47, 2103,

689 qm
⊕ 6 Zimmer
➡ 3 Schlafzimmer
⊕ 3 Badezimmer

Grundstücksfläche

Showcasing a sun drenched north easterly aspect, perfected by Pittwater vistas, this sleek residence displays a contemporary fusion of creative design, stylish finishes, bespoke carpentry and an effortless indoor/outdoor flow. Designed by architect Mark Hurcum, the home is a sophisticated private sanctuary, ideal for a family that loves to entertain. It's situated in a tightly-held blue-ribbon location and occupies a 689sqm piece of land featuring level grassed areas, travertine paving and easy maintenance native and sub-tropical greenery. - Spanning three levels, all flowing effortlessly to the outdoor spaces - Media/family room has a bar and accesses the pool and alfresco zone - Kitchen, living and dining rooms enjoy pool and Pittwater vistas - Gourmet stone and gas kitchen, southern beach hardwood floors, storage - Oversized master, walk-in robe, luxe ensuite with cleopatra bath - Bathrooms with underfloor heating, air conditioning, gas fireplace - Ceiling fans, double garage, security system, close to all amenities CONTACT: JOHN ATHIS john.athis@belleproperty.com +610413 433 098