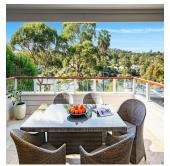

## Spring Preview Of Resort Like Property

Südafrika, Westkap, Kapstadt, Rednal St, 47, 2103,

689 qm
⊕ 6 Zimmer
➡ 3 Schlafzimmer
⊕ 3 Badezimmer

Grundstücksfläche

Showcasing a sun drenched north easterly aspect, perfected by Pittwater vistas, this sleek residence displays a contemporary fusion of creative design, stylish finishes, bespoke carpentry and an effortless indoor/outdoor flow. Designed by architect Mark Hurcum, the home is a sophisticated private sanctuary, ideal for a family that loves to entertain. It's situated in a tightly-held blue-ribbon location and occupies a 689sqm piece of land featuring level grassed areas, travertine paving and easy maintenance native and sub-tropical greenery. - Spanning three levels, all flowing effortlessly to the outdoor spaces - Media/family room has a bar and accesses the pool and alfresco zone - Kitchen, living and dining rooms enjoy pool and Pittwater vistas - Gourmet stone and gas kitchen, southern beach hardwood floors, storage - Oversized master, walk-in robe, luxe ensuite with cleopatra bath - Bathrooms with underfloor heating, air conditioning, gas fireplace - Ceiling fans, double garage, security system, close to all amenities CONTACT: JOHN ATHIS john.athis@belleproperty.com +610413 433 098