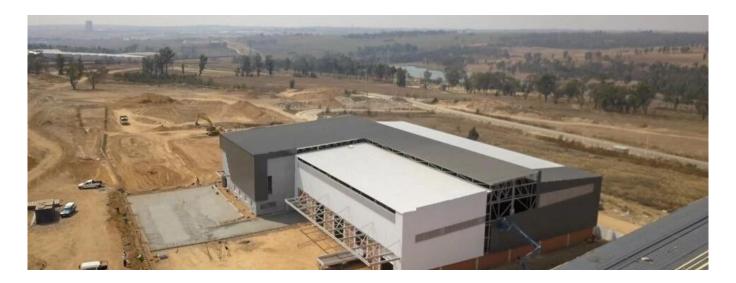

## USD 2516700.00

1 2865 gm

∅ 0 Etagen

0 Zimmer

🚐 0 Schlafzimmer 😁 0 Badezimmer

O Autostellplätze

0 qmGrundstücksfläche

This premium building comprises of 2,370sqm warehouse space and 458sqm of offices to rent in the new development called Longlake. This development offers easy access to the N3 highway and will also have access to the new K101. This property is situated close to Busamed Modderfontein Private Hospital. The warehouse has four roller shutter doors available for off-loading and receiving with a canopy covering the doors. There's A grade office component that will be ideal for a head office as well as neat staff ablutions.