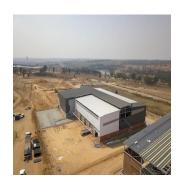

## USD 2516700.00

1 2865 gm

∅ 0 Etagen

0 Zimmer

🚐 0 Schlafzimmer 😁 0 Badezimmer

O Autostellplätze

0 qmGrundstücksfläche

This premium building comprises of 2,370sqm warehouse space and 458sqm of offices to rent in the new development called Longlake. This development offers easy access to the N3 highway and will also have access to the new K101. This property is situated close to Busamed Modderfontein Private Hospital. The warehouse has four roller shutter doors available for off-loading and receiving with a canopy covering the doors. There's A grade office component that will be ideal for a head office as well as neat staff ablutions.