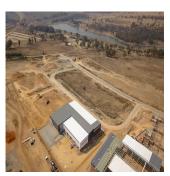

## USD 2516700.00

1 2865 gm

∅ 0 Etagen

0 Zimmer

🚐 0 Schlafzimmer 😁 0 Badezimmer

O Autostellplätze

0 qmGrundstücksfläche

This premium building comprises of 2,370sqm warehouse space and 458sqm of offices to rent in the new development called Longlake. This development offers easy access to the N3 highway and will also have access to the new K101. This property is situated close to Busamed Modderfontein Private Hospital. The warehouse has four roller shutter doors available for off-loading and receiving with a canopy covering the doors. There's A grade office component that will be ideal for a head office as well as neat staff ablutions.