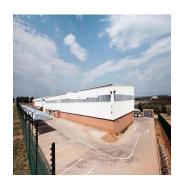

## USD 2819800.00

🛅 5733 qm 🕒 0 Zimmer 🚐 0 Schlafzimmer 🕀 0 Badezimmer

Grundstücksfläche

A grade facility situated in the newly developed Cosmo Business Park just off Malibongwe Drive. Located between the N1 and N14 highways within close proximity to Lanseria International Airport which is just 7km away. This property has three separate warehouses and three separate office components. It is situated on a 10,000sqm stand. There's 800 amps three phase electrical pwoer supply available, sprinklers have been installed in the warehouses and there's 2x water tanks. Ample parking space around the building.