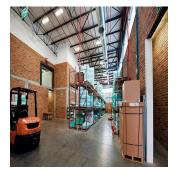

## USD 2819800.00

🛅 5733 qm 🕒 0 Zimmer 🚐 0 Schlafzimmer 🕀 0 Badezimmer

Grundstücksfläche

A grade facility situated in the newly developed Cosmo Business Park just off Malibongwe Drive. Located between the N1 and N14 highways within close proximity to Lanseria International Airport which is just 7km away. This property has three separate warehouses and three separate office components. It is situated on a 10,000sqm stand. There's 800 amps three phase electrical pwoer supply available, sprinklers have been installed in the warehouses and there's 2x water tanks. Ample parking space around the building.