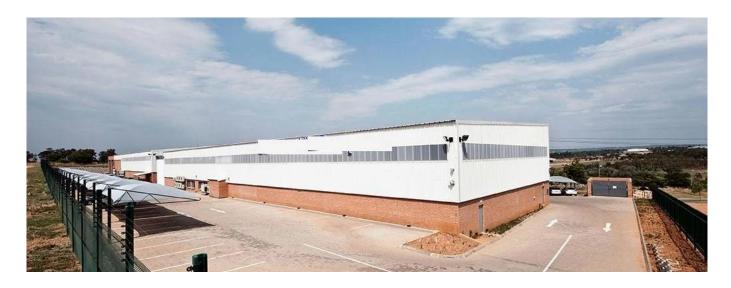

## USD 2819800.00

🛅 5733 qm 🕒 0 Zimmer 🚐 0 Schlafzimmer 🕀 0 Badezimmer

Grundstücksfläche

A grade facility situated in the newly developed Cosmo Business Park just off Malibongwe Drive. Located between the N1 and N14 highways within close proximity to Lanseria International Airport which is just 7km away. This property has three separate warehouses and three separate office components. It is situated on a 10,000sqm stand. There's 800 amps three phase electrical pwoer supply available, sprinklers have been installed in the warehouses and there's 2x water tanks. Ample parking space around the building.