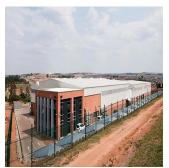

## USD 2819800.00

🛅 5733 qm 🕒 0 Zimmer 🚐 0 Schlafzimmer 🕀 0 Badezimmer

Grundstücksfläche

A grade facility situated in the newly developed Cosmo Business Park just off Malibongwe Drive. Located between the N1 and N14 highways within close proximity to Lanseria International Airport which is just 7km away. This property has three separate warehouses and three separate office components. It is situated on a 10,000sqm stand. There's 800 amps three phase electrical pwoer supply available, sprinklers have been installed in the warehouses and there's 2x water tanks. Ample parking space around the building.