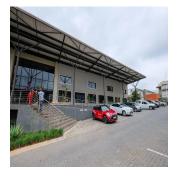

## Warehouse To Let And For Sale In Longmeadow

Südafrika, Gauteng, Sandton, , , 2090,

MONATLICHER MIETPREIS

## USD 3634000.00

🛅 6430 qm 🕒 0 Zimmer 🚐 0 Schlafzimmer 🕀 0 Badezimmer

A grade facility offering a stunning office component with modern finishes and spacious warehouse, situated in the very popular distribution node of Longmeadow Business Estate. There is ample parking bays for tenants and visitors as well as this property offers roller shutter door access. This property comprises of 4,483sqm warehouse space, 1,947sqm offices, ample yard space and is located on a 6,749sqm stand size. There's easy access to the N3 highway as well as the Gautrain and the industrial park has 24 hour security present.