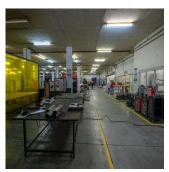

## USD 3634000.00

🛅 6430 qm 🕒 0 Zimmer 🚐 0 Schlafzimmer 🕀 0 Badezimmer

A grade facility offering a stunning office component with modern finishes and spacious warehouse, situated in the very popular distribution node of Longmeadow Business Estate. There is ample parking bays for tenants and visitors as well as this property offers roller shutter door access. This property comprises of 4,483sqm warehouse space, 1,947sqm offices, ample yard space and is located on a 6,749sqm stand size. There's easy access to the N3 highway as well as the Gautrain and the industrial park has 24 hour security present.