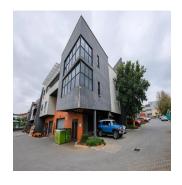

Penthouse

## Warehouse To Let And For Sale In Longmeadow

Südafrika, Gauteng, Sandton, , , 2090,

MONATLICHER MIETPREIS

## USD 3634000.00

🛅 6430 qm 🕒 0 Zimmer 🚐 0 Schlafzimmer 🕀 0 Badezimmer

A grade facility offering a stunning office component with modern finishes and spacious warehouse, situated in the very popular distribution node of Longmeadow Business Estate. There is ample parking bays for tenants and visitors as well as this property offers roller shutter door access. This property comprises of 4,483sqm warehouse space, 1,947sqm offices, ample yard space and is located on a 6,749sqm stand size. There's easy access to the N3 highway as well as the Gautrain and the industrial park has 24 hour security present.