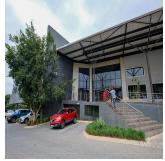

## Warehouse To Let And For Sale In Longmeadow

Südafrika, Gauteng, Sandton, , , 2090,

MONATLICHER MIETPREIS

## USD 3634000.00

🛅 6430 qm 🕒 0 Zimmer 🚐 0 Schlafzimmer 🕀 0 Badezimmer

A grade facility offering a stunning office component with modern finishes and spacious warehouse, situated in the very popular distribution node of Longmeadow Business Estate. There is ample parking bays for tenants and visitors as well as this property offers roller shutter door access. This property comprises of 4,483sqm warehouse space, 1,947sqm offices, ample yard space and is located on a 6,749sqm stand size. There's easy access to the N3 highway as well as the Gautrain and the industrial park has 24 hour security present.