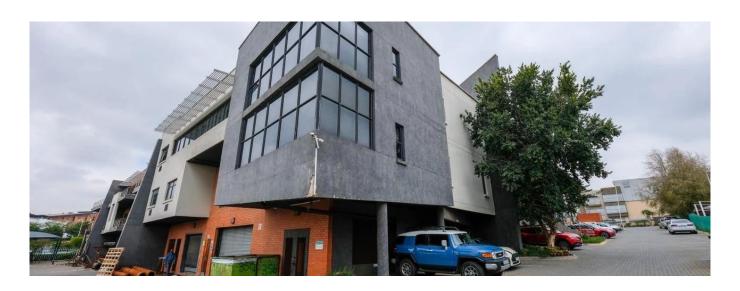

Penthouse

## Warehouse To Let And For Sale In Longmeadow

Südafrika, Gauteng, Sandton, , , 2090,

MONATLICHER MIETPREIS

## USD 3634000.00

🛅 6430 qm 🕒 0 Zimmer 🚐 0 Schlafzimmer 🕀 0 Badezimmer

A grade facility offering a stunning office component with modern finishes and spacious warehouse, situated in the very popular distribution node of Longmeadow Business Estate. There is ample parking bays for tenants and visitors as well as this property offers roller shutter door access. This property comprises of 4,483sqm warehouse space, 1,947sqm offices, ample yard space and is located on a 6,749sqm stand size. There's easy access to the N3 highway as well as the Gautrain and the industrial park has 24 hour security present.