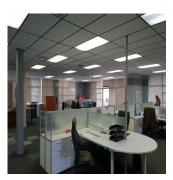

## USD 9522162.00

24685 gm

0 Zimmer

🗐 0 Schlafzimmer 🕛 0 Badezimmer

♦ 0 am Grundstücksfläche 0 Autostellplätze

MASSIVE PROPERTY TO LET / FOR SALE IN ELANDSFONETIN A grade facility available either to let at R48/sqm or can be purchased for R135 million excluding VAT. This incredible property has all the bells and whistles, perfect for a head quarters. The warehouse / factory measures 17,439sqm and the office component as well as the storage and ablution block is 7,246.90sqm. The building offers three phase electrical power supply and the pristine offices are fully air-conditioned. The property allows for fantastic access via two different roads and there is an excellent fire safety system in place i.e. fire extinguisher everywhere and easily accessible, fire escapes, well ventilated and a full sprinkler system installed. This premises is highly secure and is located only two minutes away from the highway and just 12 minutes away from OR Tambo International airport.