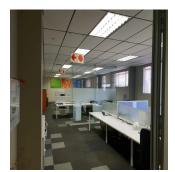

## USD 9522162.00

24685 gm

0 Zimmer

🗐 0 Schlafzimmer 🕛 0 Badezimmer

♦ 0 am Grundstücksfläche 0 Autostellplätze

MASSIVE PROPERTY TO LET / FOR SALE IN ELANDSFONETIN A grade facility available either to let at R48/sqm or can be purchased for R135 million excluding VAT. This incredible property has all the bells and whistles, perfect for a head quarters. The warehouse / factory measures 17,439sqm and the office component as well as the storage and ablution block is 7,246.90sqm. The building offers three phase electrical power supply and the pristine offices are fully air-conditioned. The property allows for fantastic access via two different roads and there is an excellent fire safety system in place i.e. fire extinguisher everywhere and easily accessible, fire escapes, well ventilated and a full sprinkler system installed. This premises is highly secure and is located only two minutes away from the highway and just 12 minutes away from OR Tambo International airport.