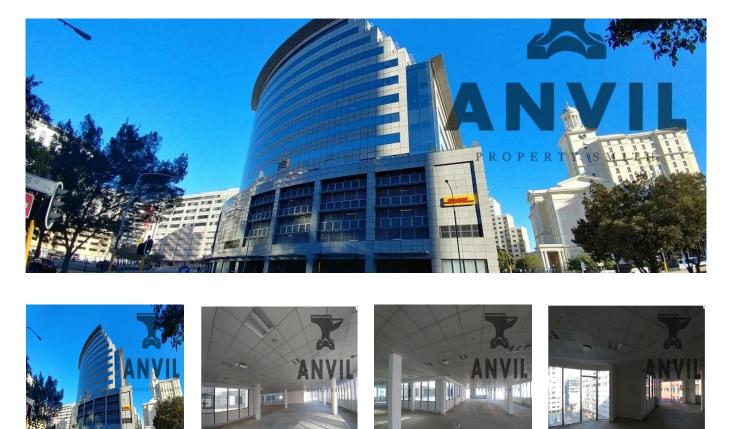

ENS nests in the very heart of Cape Town's CBD, a stone's throw away from the CTICC and the N1/N2 offramp. This establishment boasting AAA grade offices, is surrounded by an abundance of amenities such as trendy Cafes and restaurants in Bree, Long and Loop Street which sit hardly a 2 min walk away. Other nearby amenities include banks, shopping centres, MyCiti and train station and the V&A Waterfront just 5 mins away. ENS offers 24hr security and Access, High Speed Fibre, ample parking, classy finishes, an incomparable location in the CBD/Foreshore and last but not least, a generous kitout allowance by the Landlord of R1,7m for a 5 year lease. This large 2016sqm office to rent is set for Industry leaders. Boasting a massive Fit Out Allowance on offer from the Landlord, this blank canvass is the perfect space for a company to shape and fit according to its own requirements and desire. 45 basement parkings available. R160/sqm which is inclusive or rates, levies and operating costs. Contact me today for further information and to set down a viewing.