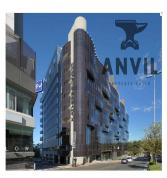

## Office Space For Rent With Magnificent Views Over Sandton City

Südafrika, Gauteng, Johannesburg, KATHERINE & WEST, , ,

MONATLICHER MIETPREIS

USD 14300.00

VERKAUFSPREIS

Katherine and West is a unique opportunity in the heart of Sandton. The Katherine and West development is situated a prime site on the corner of Katherine and West Streets in the Sandton CBD. The property is only 50m from the Sandton Gautrain Station. The 10 storey building consists of 8 floors of offices. There is extensive basement parking and generous basement storerooms. The site is very conveniently located on the corner of West and Katherine Streets immediately adjacent or close to: Sandton Gautrain Station, The bus Rapid transport system (routes run down West st and Rivonia rd), Numerous upmarket hotels, The Grayston offramp to the M1 freeway (2km away), All the amenities of the Sandton CBD including the Sandton Convention centre, Sandton City, Nelson Mandela Square, Village Walk, JSE ltd, Many Head Offices of major local and international corporations and law firms etc. This office space, situated on the 5th floor of the Katherine and West building is currently in a grey box condition, and ready for your specific instillation. Use the landlords generous tenants instillation allowance to make the space your own. Ablution and kitchen facilities are within your own space, and the units comes with two balconies, one overlooking the Gautrain Station and Nelson Mandela Square, and the other looking north-east with completely uninterrupted views.