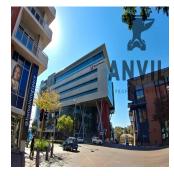

## **USD 0.00**

457 qm
□ 0 Zimmer
□ 0 Schlafzimmer
⊕ 0 Badezimmer

 ∅ 0 qm
 ☐ 0 Autostellplätze
 Grundstücksfläche

Office Space to Let available at 39 Melrose Boulevard. Not only is this building situated in the world class Melrose Arch precinct, but it occupies the most prominent corner with direct access off of Corlett Drive and offers unrivalled exposure on to the M1 National Highway. The 7 storey commercial block rises above the neighbouring buildings, allowing tenants to enjoy exceptional views over the surrounding suburbs. Visitors and staff are treated to an in house canteen and coffee shop, as well as beautifully finished pause areas and coffee bays in the common areas on various floors. At ground level, the building boasts private security monitored by CCTV as well as the precinct surveillance creating a secure environment for tenants to enjoy. Additionally, multiple levels of protection are put in place to prevent the loss of power supply to the building, by various generators feeding into different components of the building and UPS systems linking directly into the main IT centres. The office suites are fitted out with premium grade finishings in keeping with the world class precinct, and tenants are able to make use of the multiple shared boardroom facilities at ground level to facilitate any requirements. Office suites available to lease on the fourth floor. Units are currently fitted out to premium finish allowing tenants a quick transition into their new offices.