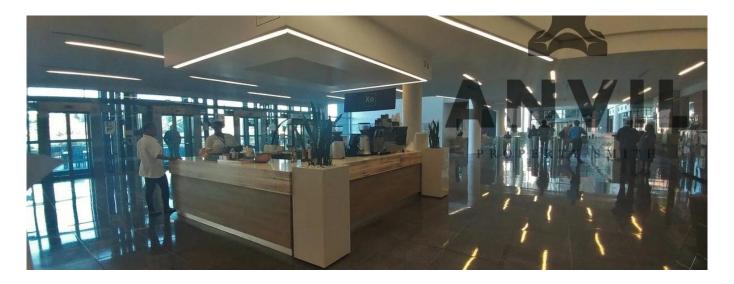

## **USD 0.00**

457 qm
□ 0 Zimmer
□ 0 Schlafzimmer
⊕ 0 Badezimmer

 ∅ 0 qm
 ☐ 0 Autostellplätze
 Grundstücksfläche

Office Space to Let available at 39 Melrose Boulevard. Not only is this building situated in the world class Melrose Arch precinct, but it occupies the most prominent corner with direct access off of Corlett Drive and offers unrivalled exposure on to the M1 National Highway. The 7 storey commercial block rises above the neighbouring buildings, allowing tenants to enjoy exceptional views over the surrounding suburbs. Visitors and staff are treated to an in house canteen and coffee shop, as well as beautifully finished pause areas and coffee bays in the common areas on various floors. At ground level, the building boasts private security monitored by CCTV as well as the precinct surveillance creating a secure environment for tenants to enjoy. Additionally, multiple levels of protection are put in place to prevent the loss of power supply to the building, by various generators feeding into different components of the building and UPS systems linking directly into the main IT centres. The office suites are fitted out with premium grade finishings in keeping with the world class precinct, and tenants are able to make use of the multiple shared boardroom facilities at ground level to facilitate any requirements. Office suites available to lease on the fourth floor. Units are currently fitted out to premium finish allowing tenants a quick transition into their new offices.