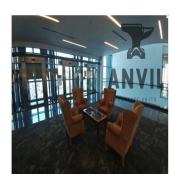

## **USD 0.00**

457 qm
□ 0 Zimmer
□ 0 Schlafzimmer
⊕ 0 Badezimmer

 ∅ 0 qm
 ☐ 0 Autostellplätze
 Grundstücksfläche

Office Space to Let available at 39 Melrose Boulevard. Not only is this building situated in the world class Melrose Arch precinct, but it occupies the most prominent corner with direct access off of Corlett Drive and offers unrivalled exposure on to the M1 National Highway. The 7 storey commercial block rises above the neighbouring buildings, allowing tenants to enjoy exceptional views over the surrounding suburbs. Visitors and staff are treated to an in house canteen and coffee shop, as well as beautifully finished pause areas and coffee bays in the common areas on various floors. At ground level, the building boasts private security monitored by CCTV as well as the precinct surveillance creating a secure environment for tenants to enjoy. Additionally, multiple levels of protection are put in place to prevent the loss of power supply to the building, by various generators feeding into different components of the building and UPS systems linking directly into the main IT centres. The office suites are fitted out with premium grade finishings in keeping with the world class precinct, and tenants are able to make use of the multiple shared boardroom facilities at ground level to facilitate any requirements. Office suites available to lease on the fourth floor. Units are currently fitted out to premium finish allowing tenants a quick transition into their new offices.