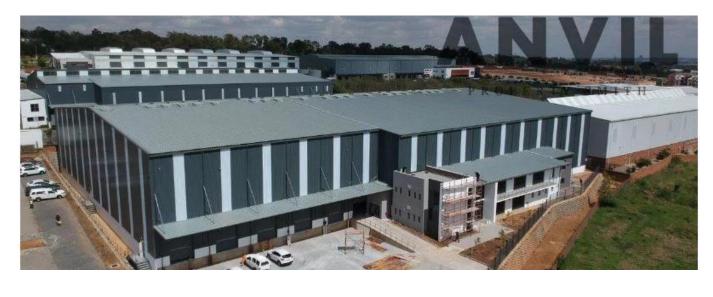

## Property export

WESTLAKE INDUSTRIAL PARK, LONGMEADOW Westlake Industrial park offers a variety of tenant driven warehousing facilities which are ready for construction. Strategically located between Longmeadow Business Estate and Linbro park. Close proximity and easily accessible from two major routes; R25 modderfontein road and the N3 highway using the London road interchange. The central location appeals to logistics and distribution operators. The zoning allows for warehousing, distribution as well as light manufacturing. The warehousing features; 12.5m2 to the eaves, good truck articulation, roller shutter access, sprinkler system and provision for dock levelers Premium warehouse to let in Westlake View-Modderfontein. Strategically located just of London road on the boundary of Longmeadow business Estate. Westlake industrial park easily accessible from the N3 highway as well as other major arterial roads This newly developed industrial area is home to a wide variety of warehousing and distribution operations due to its quick highway access and central location. The warehouse to rent in Westlake, Modderfontein features include; multiple Roller shutter doors with dock leveller provision, good height to eaves, strong incoming supply power, deep yard area, modern offices, good truck articulation, etc