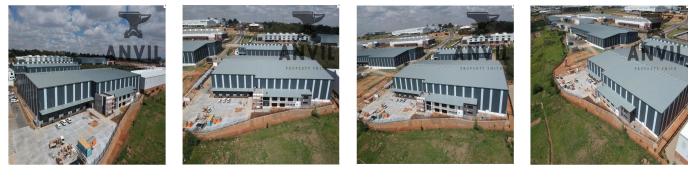

## Property export

WESTLAKE INDUSTRIAL PARK, LONGMEADOW Westlake Industrial park offers a variety of tenant driven warehousing facilities which are ready for construction. Strategically located between Longmeadow Business Estate and Linbro park. Close proximity and easily accessible from two major routes; R25 modderfontein road and the N3 highway using the London road interchange. The central location appeals to logistics and distribution operators. The zoning allows for warehousing, distribution as well as light manufacturing. The warehousing features; 12.5m2 to the eaves, good truck articulation, roller shutter access, sprinkler system and provision for dock levelers Premium warehouse to let in Westlake View-Modderfontein. Strategically located just of London road on the boundary of Longmeadow business Estate. Westlake industrial park easily accessible from the N3 highway as well as other major arterial roads This newly developed industrial area is home to a wide variety of warehousing and distribution operations due to its quick highway access and central location. The warehouse to rent in Westlake, Modderfontein features include; multiple Roller shutter doors with dock leveller provision, good height to eaves, strong incoming supply power, deep yard area, modern offices, good truck articulation, etc