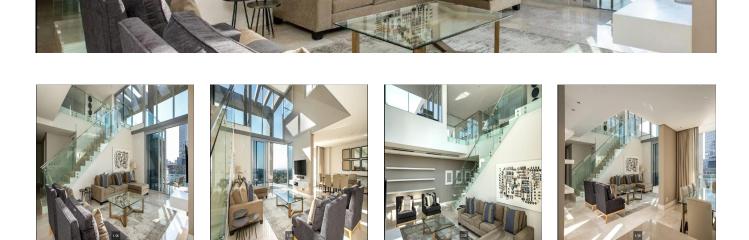

## Property export

SPECTACULAR AND LUXURIOUS FULLY FURNISHED DUPLEX PENTHOUSE Light and warmth fill this impeccably styled Duplex Penthouse with its triple volume glass and magnificent views. Offering an alluring urban executive lifestyle, the expansive and seamlessly designed living and dining areas lead to balconies over-looking Mushroom Park. The large open-plan kitchen has a pantry, linen cupboard as well as a separate scullery with integrated Miele appliances. Three en-suite bedrooms are separately located on the 1st level, carpeted, air-conditioned and with ample cupboard space. The 2nd level consists of a large TV lounge and an expansive work/study area with balcony, as well as a separate protected deck and swimming pool with great Johannesburg views. Fixtures and fittings are of the highest standard and furnished for comfort, meeting every need. Reflecting contemporary qualities yet still exuding comfort and style, it is inevitable that you will instantly feel at home. Situated within Africa's richest square mile an essential array of executive lifestyle offerings grant you the luxury of living in the height of convenience - a gourmet restaurant that's open to the public with free Wifi and options for both indoor and outdoor dining on the pool deck overlooking Mushroom park. Other features are front desk services, laundry & cleaning services, meeting rooms and an appointed fitness centre flowing out to the pool deck and terrace as well as a full back-up generator, water holding tanks, basement parking and each unit has its own lock-up store room. Convenience is assured as the building is central to everything! Benefit from peace of mind security to ensure you can appreciate your life uninterrupted. It is the ultimate Penthouse in a building that has become a jewel of the Sandton skyline.