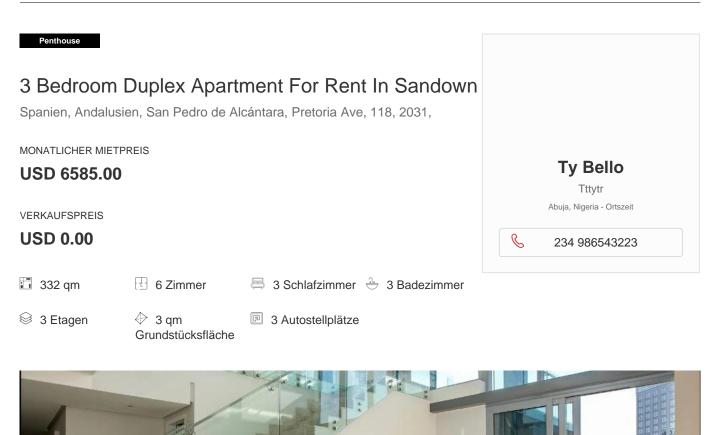

## Property export

SPECTACULAR AND LUXURIOUS FULLY FURNISHED DUPLEX PENTHOUSE Light and warmth fill this impeccably styled Duplex Penthouse with its triple volume glass and magnificent views. Offering an alluring urban executive lifestyle, the expansive and seamlessly designed living and dining areas lead to balconies over-looking Mushroom Park. The large open-plan kitchen has a pantry, linen cupboard as well as a separate scullery with integrated Miele appliances. Three en-suite bedrooms are separately located on the 1st level, carpeted, air-conditioned and with ample cupboard space. The 2nd level consists of a large TV lounge and an expansive work/study area with balcony, as well as a separate protected deck and swimming pool with great Johannesburg views. Fixtures and fittings are of the highest standard and furnished for comfort, meeting every need. Reflecting contemporary qualities yet still exuding comfort and style, it is inevitable that you will instantly feel at home. Situated within Africa's richest square mile an essential array of executive lifestyle offerings grant you the luxury of living in the height of convenience - a gourmet restaurant that's open to the public with free Wifi and options for both indoor and outdoor dining on the pool deck overlooking Mushroom park. Other features are front desk services, laundry & cleaning services, meeting rooms and an appointed fitness centre flowing out to the pool deck and terrace as well as a full back-up generator, water holding tanks, basement parking and each unit has its own lock-up store room. Convenience is assured as the building is central to everything! Benefit from peace of mind security to ensure you can appreciate your life uninterrupted. It is the ultimate Penthouse in a building that has become a jewel of the Sandton skyline.