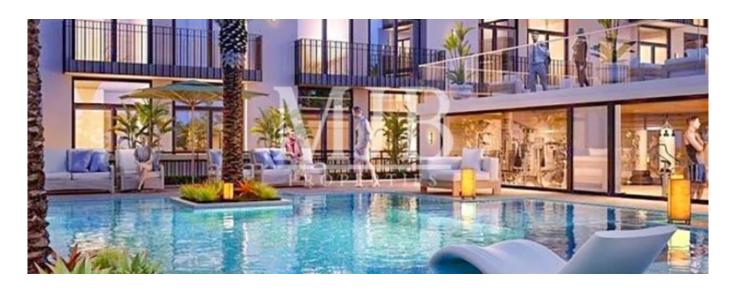

## USD 1259763.00

3 Schlafzimmer 3 Badezimmer

Grundstücksfläche

MJB Properties proudly presents Beverly Residence in District 13, Jumeirah Village Circle. Property Description- G+4 Building 3BR Apartment Size - 1400 sq. ft. Balcony With Kitchen White Goods Fully Fitted Soft Touch Finishing Swimming Pool Gymnasium