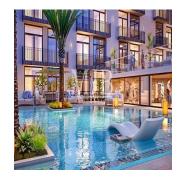

## USD 1259763.00

3 Schlafzimmer 3 Badezimmer

Grundstücksfläche

MJB Properties proudly presents Beverly Residence in District 13, Jumeirah Village Circle. Property Description- G+4 Building 3BR Apartment Size - 1400 sq. ft. Balcony With Kitchen White Goods Fully Fitted Soft Touch Finishing Swimming Pool Gymnasium