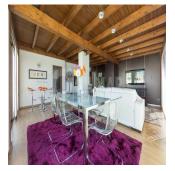

## EUR 800000.00

11 212 gm

Zimmer

2 Schlafzimmer 3 Badezimmer

♦ 3 am Grundstücksfläche 3 Autostellplätze

Amazing penthouse in Marbella Centre of 212 sqm, in second line beach, with incredible views overlooking the sea, the mountains and the entire city of Marbella. It is spread over two floors but are not currently connected to each other: the lower floor comprises a large living room with access to a terrace of 10 sqm with sea views, a separate kitchen, 2 bedrooms and 2 bathrooms; the upper floor, with independent access, comprises a large living room or bedroom of 40 meters, a bathroom and a wonderful terrace of 62 meters with spectacular views to the African coast and Gibraltar. A property with 212 meters built in the best location in Marbella, 50 meters from the seafront, next to the marina and very bright all day with its southwest facing. It also includes 1 garage space.