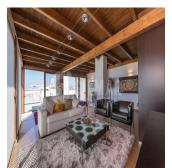

## EUR 800000.00

11 212 gm

Zimmer

2 Schlafzimmer 3 Badezimmer

♦ 3 am Grundstücksfläche 3 Autostellplätze

Amazing penthouse in Marbella Centre of 212 sqm, in second line beach, with incredible views overlooking the sea, the mountains and the entire city of Marbella. It is spread over two floors but are not currently connected to each other: the lower floor comprises a large living room with access to a terrace of 10 sqm with sea views, a separate kitchen, 2 bedrooms and 2 bathrooms; the upper floor, with independent access, comprises a large living room or bedroom of 40 meters, a bathroom and a wonderful terrace of 62 meters with spectacular views to the African coast and Gibraltar. A property with 212 meters built in the best location in Marbella, 50 meters from the seafront, next to the marina and very bright all day with its southwest facing. It also includes 1 garage space.