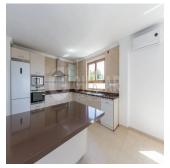

## EUR 795000.00

508 gm

Zimmer

8 Schlafzimmer 9 Badezimmer

♦ 9 am Grundstücksfläche 9 Autostellplätze

Jose Luis P?rez Moste Gilmar Marbella Golden Mile Marbella, Spain - Ortszeit

+34 952 86 13 41

Detached villa in Elviria with beautiful views of the sea and the golf course of Santa María. It has 508 sqm built and a plot of 1,062 meters with private swimming pool. Spread over 3 floors, it has a total of 8 bedrooms and 8 bathrooms. Very bright with southeast orientation. The entrance level comprises an entrance hall, a large living room with fireplace, dining room, separate kitchen, covered terrace with access to the pool area, guest toilet, 2 bedrooms and 2 bathrooms. The upper floor has 3 bedrooms, 3 bathrooms and a terrace with panoramic views of the sea, golf and surroundings. On the ground floor, 3 bedrooms, 3 bathrooms and a terrace overlooking the sea and golf course. Outside, there is space to park several cars. Excellent area very well communicated, next to the Santa María golf course and the commercial center of Elviria, 5 minutes from the beach and close to public school and private German school.