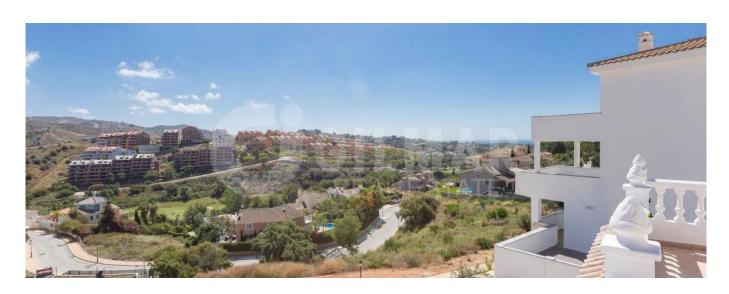

## Detached House In Elviria With Sea And Golf Views

Südafrika, Westkap, Kapstadt, , , ,

VERKAUFSPREIS

## EUR 795000.00

508 gm

Zimmer

8 Schlafzimmer 9 Badezimmer

♦ 9 am Grundstücksfläche 9 Autostellplätze

Jose Luis P?rez Moste Gilmar Marbella Golden Mile Marbella, Spain - Ortszeit

+34 952 86 13 41

Detached villa in Elviria with beautiful views of the sea and the golf course of Santa María. It has 508 sqm built and a plot of 1,062 meters with private swimming pool. Spread over 3 floors, it has a total of 8 bedrooms and 8 bathrooms. Very bright with southeast orientation. The entrance level comprises an entrance hall, a large living room with fireplace, dining room, separate kitchen, covered terrace with access to the pool area, guest toilet, 2 bedrooms and 2 bathrooms. The upper floor has 3 bedrooms, 3 bathrooms and a terrace with panoramic views of the sea, golf and surroundings. On the ground floor, 3 bedrooms, 3 bathrooms and a terrace overlooking the sea and golf course. Outside, there is space to park several cars. Excellent area very well communicated, next to the Santa María golf course and the commercial center of Elviria, 5 minutes from the beach and close to public school and private German school.