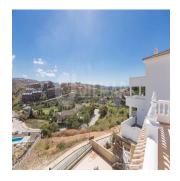

## Detached House In Elviria With Sea And Golf Views

Südafrika, Westkap, Kapstadt, , , ,

VERKAUFSPREIS

## EUR 795000.00

508 gm

Zimmer

8 Schlafzimmer 9 Badezimmer

♦ 9 am Grundstücksfläche 9 Autostellplätze

Jose Luis P?rez Moste Gilmar Marbella Golden Mile Marbella, Spain - Ortszeit

+34 952 86 13 41

Detached villa in Elviria with beautiful views of the sea and the golf course of Santa María. It has 508 sqm built and a plot of 1,062 meters with private swimming pool. Spread over 3 floors, it has a total of 8 bedrooms and 8 bathrooms. Very bright with southeast orientation. The entrance level comprises an entrance hall, a large living room with fireplace, dining room, separate kitchen, covered terrace with access to the pool area, guest toilet, 2 bedrooms and 2 bathrooms. The upper floor has 3 bedrooms, 3 bathrooms and a terrace with panoramic views of the sea, golf and surroundings. On the ground floor, 3 bedrooms, 3 bathrooms and a terrace overlooking the sea and golf course. Outside, there is space to park several cars. Excellent area very well communicated, next to the Santa María golf course and the commercial center of Elviria, 5 minutes from the beach and close to public school and private German school.