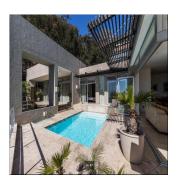

## USD 2488300.00

🚍 3 Schlafzimmer 🗁 3 Badezimmer

3 Bedroom Fresnaye Forest Mountain Abode Set right against the steep Silver Tree-lined slope of Lion's Head, lies this eclectic timeless character-filled Fresnaye home. Up the winding skylit staircase enter through an ancient doorway. You will feel right at home passing through the meandering passage in this 400+ sqm dwelling that leads to the sea-facing bedrooms, taking in mountainous vistas. Plenty of light with picture frame and clerestory windows open up the spacious rooms to nature. The living areas and bedrooms are all on one level, with the spiral staircase turning into a wine cellar on the lowest level. The open plan living, dining and kitchen areas also all sea-facing to take in the breathtaking glistening ocean views. The pool and Khoi pond emulating sounds of a spring running through it. Earthy finishes throughout gives this robust solid structure a unique style. A separate 2 bedroom flatlet is also on the garage level as well as domestic quarters. The garage can hold up to 8 cars.