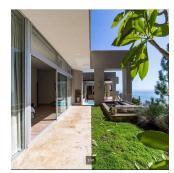

## USD 2488300.00

🚍 3 Schlafzimmer 🗁 3 Badezimmer

3 Bedroom Fresnaye Forest Mountain Abode Set right against the steep Silver Tree-lined slope of Lion's Head, lies this eclectic timeless character-filled Fresnaye home. Up the winding skylit staircase enter through an ancient doorway. You will feel right at home passing through the meandering passage in this 400+ sqm dwelling that leads to the sea-facing bedrooms, taking in mountainous vistas. Plenty of light with picture frame and clerestory windows open up the spacious rooms to nature. The living areas and bedrooms are all on one level, with the spiral staircase turning into a wine cellar on the lowest level. The open plan living, dining and kitchen areas also all sea-facing to take in the breathtaking glistening ocean views. The pool and Khoi pond emulating sounds of a spring running through it. Earthy finishes throughout gives this robust solid structure a unique style. A separate 2 bedroom flatlet is also on the garage level as well as domestic quarters. The garage can hold up to 8 cars.