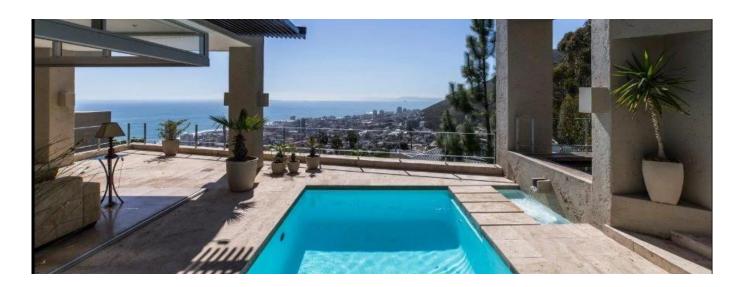

## USD 2488300.00

🚍 3 Schlafzimmer 🗁 3 Badezimmer

3 Bedroom Fresnaye Forest Mountain Abode Set right against the steep Silver Tree-lined slope of Lion's Head, lies this eclectic timeless character-filled Fresnaye home. Up the winding skylit staircase enter through an ancient doorway. You will feel right at home passing through the meandering passage in this 400+ sqm dwelling that leads to the sea-facing bedrooms, taking in mountainous vistas. Plenty of light with picture frame and clerestory windows open up the spacious rooms to nature. The living areas and bedrooms are all on one level, with the spiral staircase turning into a wine cellar on the lowest level. The open plan living, dining and kitchen areas also all sea-facing to take in the breathtaking glistening ocean views. The pool and Khoi pond emulating sounds of a spring running through it. Earthy finishes throughout gives this robust solid structure a unique style. A separate 2 bedroom flatlet is also on the garage level as well as domestic quarters. The garage can hold up to 8 cars.