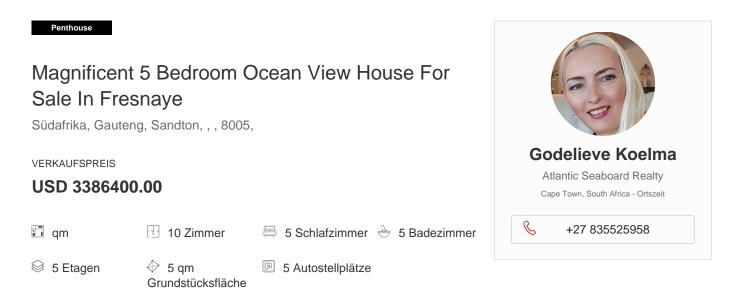

Set high up on the Fresnaye slopes of Lions Head, this home has a strong visible presence as one approaches along Ocean View Drive. Powerful organic shapes and strong rock formations dominate. The feeling of the mountain shapes & the curve of the coastline were part of the inspiration for the shapes of this house with its spectacular, breathtaking mountain and sea views. The Penthouse level is a complete separate area to the rest of the house, yet incorporated as part of the home. This home has a strong sense of warmth and comfort, creating corners and cozy zones filled with intense character & mood.

Verf?gbar Von: 21.05.2019

Etage: 4 Etagen: 4 Baujahr: 2017 Pkw-Stellpl?tze: 4 Baujahr: 2017

Lion's Head is a mountain in Cape Town, South Africa, between Table Mountain and Signal Hill. Lion's Head peaks at 669 metres (2,195 ft) above sea level. The peak forms part of a dramatic backdrop to the city of Cape Town on one side, continuing around the other side to the more affluent suburbs of Fresnaye, Bantry bay, Clifton and Camps bay.