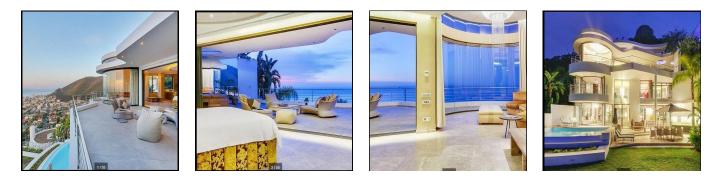

Set high up on the Fresnaye slopes of Lions Head, this home has a strong visible presence as one approaches along Ocean View Drive. Powerful organic shapes and strong rock formations dominate. The feeling of the mountain shapes & the curve of the coastline were part of the inspiration for the shapes of this house with its spectacular, breathtaking mountain and sea views. The Penthouse level is a complete separate area to the rest of the house, yet incorporated as part of the home. This home has a strong sense of warmth and comfort, creating corners and cozy zones filled with intense character & mood.