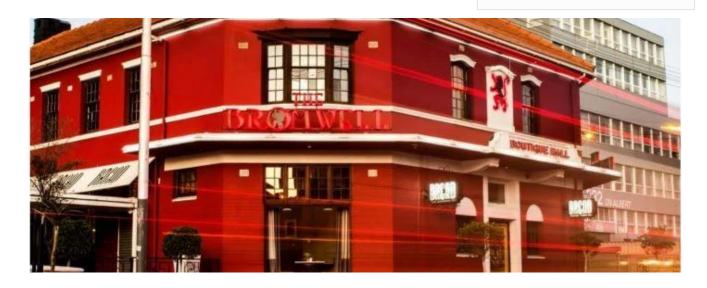

## Bromwell Building For Sale In Woodstock

Südafrika, Westkap, Kapstadt, , , 7925,

☐ 624 gm ☐ Zimmer

Schlafzimmer

Badezimmer

Autostellplätze

Grundstücksfläche

## Maryna Krupska

Maryna Krupska gland, Switzerland - Ortszeit

Ø

41 793852365

FOR SALE THE BROMWELL BUILDING IN WOODSTOCK The Bromwell comprises two irregular shaped contiguous erven located on the corner of Albert Street and Dublin Street in Woodstock, Cape Town. The building is located between the docks of Table Bay and the lower slopes of Devil's Peak, about 1 kilometre east of Cape Town City Centre and adjacent to the Woodstock Brewery redevelopment as well as in close proximity to the well-known Biscuit Mill Market which is home to two prestigious restaurants. The property is improved with an attractive iconic double storey heritage building which was previously utilized as a restaurant and art gallery. It is currently unoccupied and unencumbered by a lease. Internally, the building is finished to a good level of specification having plastered and painted walls, wooden tiled and laminated flooring, boarded ceilings (exposed trusses at 1st floor) with spot and drop lighting (featuring several decorative chandeliers).