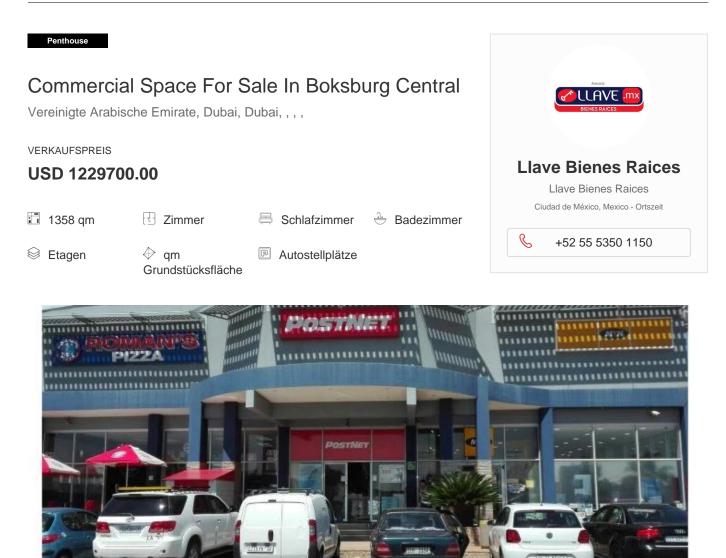

Typ: Büro

RARE AND FANTASTIC RETAIL / COMMERCIAL INVESTMENT OPPORTUNITY WITH AN EXCELLENT ROI The Best Retail / Commercial Investment Opportunity On The East Rand. 1,358 Square Meters Of Retail / Commercial Space. Excellent Location On The Extremely Busy Rietfontein Road. Within Three Hundred (300) Meters Of The East Rand Mall. Adjacent To A Newly Developing Mall, Which Will Increase The Existing Foot Traffic, Visibility, And Exposure. Centre Is Fully Tenanted By National Anchors Until 2020, With An Annual Escalation Of Nine(9%). AAA Quality Building, With Magnificent Finishes, Services, And Up To Date Maintenance. Excellent Investment Opportunity With A Very Realistic Return On Investment (ROI) Of Approximately 12%. For A Comprehensive Information Pack Contact Me Today - Don't Delay. VIEW STRICTLY BY APPOINTMENT !!!