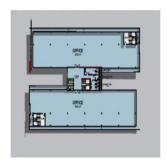

## USD 9636400.00

🛅 3351 qm 🖽 Zimmer 🚐 Schlafzimmer 造 Badezimmer

This prestigious state of the-art office building is very prominently located on two of the major arterial roads in the Bryanston commercial node. Google, Microsoft, Samsung, Ferrari and Jindal seem to be leading the move of big international corporates into Bryanston. This movement is probably because the Bryanston node currently has all the lifestyle (restaurants, markets, gymnasiums etc) and shopping centre facilities to support an upmarket office node. In addition, Bryanston offers quicker access to the N1 highway system and does not suffer from the extreme congestion currently being experienced in the Sandton Central Business District. The building has 3 351 m2 of premium grade office accommodation with high quality specifications and finishes, state-of-the-art facilities and excellent accessibility. As a top quality modern office building it is a pace setter in establishing premium grade rental levels in Bryanston and combines the latest building services with ample parking at a superb location. The 3 351 m2 of building consists of a central core with two rectangular floor plates on either side. So simple and space efficient is the layout that effectively this facility could house a business normally requiring up to 4000 m2 of floor space. In addition to the office space there is also 971 m2 of supplementary space comprising balconies and storage areas. Ample parking (157 bays) is provided mainly by way of two levels of basement parking to give a parking ratio of 5.2 bays per 100 m2. Extras: Ground floor balcony of 401m2 and two roof top covered entertainers balconies totaling 546m2. Stores 23m2