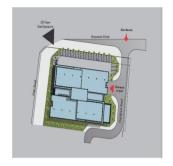

## USD 9636400.00

🛅 3351 qm 🖽 Zimmer 🚐 Schlafzimmer 造 Badezimmer

This prestigious state of the-art office building is very prominently located on two of the major arterial roads in the Bryanston commercial node. Google, Microsoft, Samsung, Ferrari and Jindal seem to be leading the move of big international corporates into Bryanston. This movement is probably because the Bryanston node currently has all the lifestyle (restaurants, markets, gymnasiums etc) and shopping centre facilities to support an upmarket office node. In addition, Bryanston offers quicker access to the N1 highway system and does not suffer from the extreme congestion currently being experienced in the Sandton Central Business District. The building has 3 351 m2 of premium grade office accommodation with high quality specifications and finishes, state-of-the-art facilities and excellent accessibility. As a top quality modern office building it is a pace setter in establishing premium grade rental levels in Bryanston and combines the latest building services with ample parking at a superb location. The 3 351 m2 of building consists of a central core with two rectangular floor plates on either side. So simple and space efficient is the layout that effectively this facility could house a business normally requiring up to 4000 m2 of floor space. In addition to the office space there is also 971 m2 of supplementary space comprising balconies and storage areas. Ample parking (157 bays) is provided mainly by way of two levels of basement parking to give a parking ratio of 5.2 bays per 100 m2. Extras: Ground floor balcony of 401m2 and two roof top covered entertainers balconies totaling 546m2. Stores 23m2