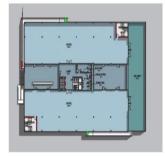

## USD 9636400.00

🛅 3351 qm 🖽 Zimmer 🚐 Schlafzimmer 造 Badezimmer

This prestigious state of the-art office building is very prominently located on two of the major arterial roads in the Bryanston commercial node. Google, Microsoft, Samsung, Ferrari and Jindal seem to be leading the move of big international corporates into Bryanston. This movement is probably because the Bryanston node currently has all the lifestyle (restaurants, markets, gymnasiums etc) and shopping centre facilities to support an upmarket office node. In addition, Bryanston offers quicker access to the N1 highway system and does not suffer from the extreme congestion currently being experienced in the Sandton Central Business District. The building has 3 351 m2 of premium grade office accommodation with high quality specifications and finishes, state-of-the-art facilities and excellent accessibility. As a top quality modern office building it is a pace setter in establishing premium grade rental levels in Bryanston and combines the latest building services with ample parking at a superb location. The 3 351 m2 of building consists of a central core with two rectangular floor plates on either side. So simple and space efficient is the layout that effectively this facility could house a business normally requiring up to 4000 m2 of floor space. In addition to the office space there is also 971 m2 of supplementary space comprising balconies and storage areas. Ample parking (157 bays) is provided mainly by way of two levels of basement parking to give a parking ratio of 5.2 bays per 100 m2. Extras: Ground floor balcony of 401m2 and two roof top covered entertainers balconies totaling 546m2. Stores 23m2