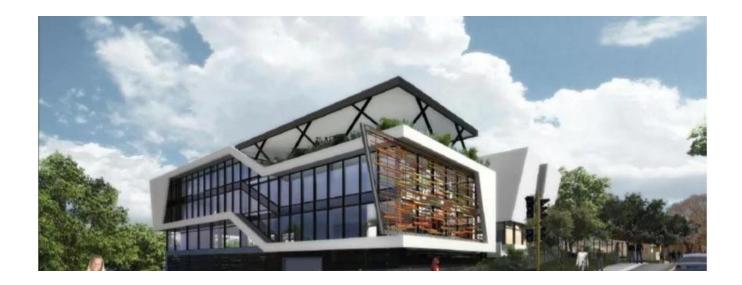

## Top Quality Modern Office Building For Sale In Bryanston

, , 2191,

VERKAUFSPREIS

## USD 9636400.00

🛅 3351 qm 🖽 Zimmer 🚐 Schlafzimmer 造 Badezimmer

This prestigious state of the-art office building is very prominently located on two of the major arterial roads in the Bryanston commercial node. Google, Microsoft, Samsung, Ferrari and Jindal seem to be leading the move of big international corporates into Bryanston. This movement is probably because the Bryanston node currently has all the lifestyle (restaurants, markets, gymnasiums etc) and shopping centre facilities to support an upmarket office node. In addition, Bryanston offers quicker access to the N1 highway system and does not suffer from the extreme congestion currently being experienced in the Sandton Central Business District. The building has 3 351 m2 of premium grade office accommodation with high quality specifications and finishes, state-of-the-art facilities and excellent accessibility. As a top quality modern office building it is a pace setter in establishing premium grade rental levels in Bryanston and combines the latest building services with ample parking at a superb location. The 3 351 m2 of building consists of a central core with two rectangular floor plates on either side. So simple and space efficient is the layout that effectively this facility could house a business normally requiring up to 4000 m2 of floor space. In addition to the office space there is also 971 m2 of supplementary space comprising balconies and storage areas. Ample parking (157 bays) is provided mainly by way of two levels of basement parking to give a parking ratio of 5.2 bays per 100 m2. Extras: Ground floor balcony of 401m2 and two roof top covered entertainers balconies totaling 546m2. Stores 23m2