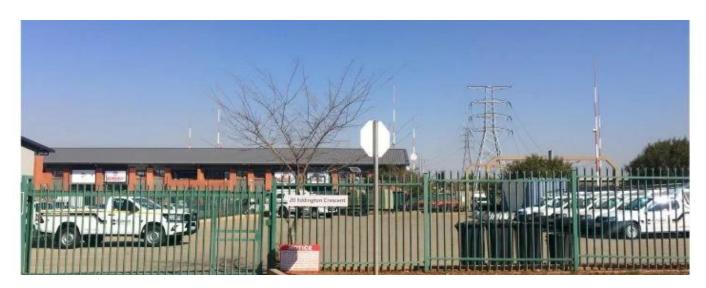

## USD 328800.00

3099 gm

Zimmer

Schlafzimmer

Badezimmer

Autostellplätze

Grundstücksfläche

INDUSTRIAL LAND FOR SALE IN HIGHVELD This prime land is situated in Highveld. The land is zoned Industrial 2 with a power supply of 120kva. It is situated within a fully developed area. The property is located just off Witch-Hazel Avenue, which is a major public transport road in the area. The property is fully fenced with palisade fencing and it has a level topography. Half of the property is paved. The current income of the property covers the rates and taxes amounts.