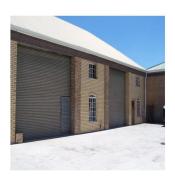

## USD 1899100.00

Badezimmer

qm P Autostellplätze

A PRIME INDUSTRIAL COMPLEX FOR SALE IN MONTAGUE GARDENS A prime commercial and industrial business park for sale in Montague Gardens. The park is ideally situated in Station road facing directly onto Bosmansdam road with excellent exposure and easy access. The property has great highway access onto the N1 and N7. The total Erf of 5400sqm includes 6 X 100sqm mini industrial units, a 1375sqm double storey office building, 1200sqm of yard as well as 40 parking bays. There is an opportunity of 2768sqm of footprint to develop with a bulk factor of 1.5 giving a potential total of 4172sqm.