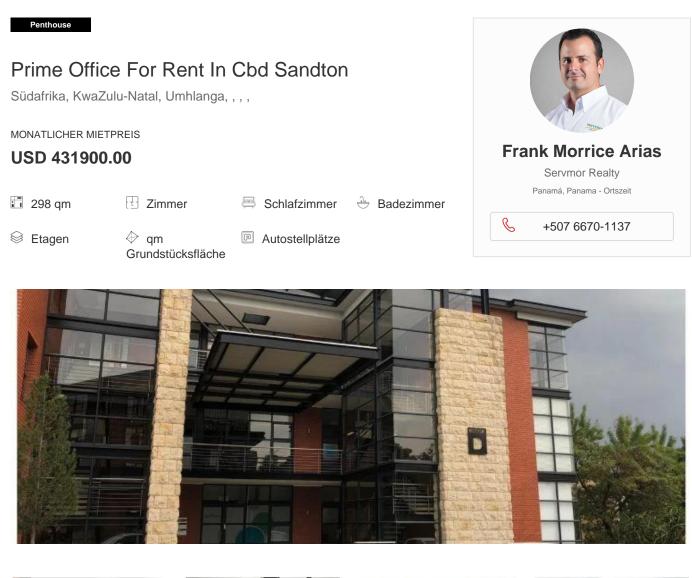

Typ: Büro

OFFICE FOR RENT IN UPMARKET OFFICE PARK IN SANDTON Upper Grayston office Park is ideally situated in the heart of the greater Sandton office node, adjacent to the Katherine Street off ramp onto the M1 highway. This a 5 star green rated building with plenty of large windows that allow plenty of natural light to flow throughout. The park features a generator and backup water onsite as well as air-conditioning, lifts and stairs within the building. There is 298/sqm office space available with a combination of glass partitioning. There are 4 balconies, 2 boardrooms and 1 storeroom in the basement.