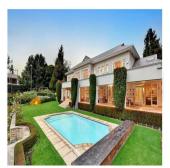

Exquisite modern home in an exclusive secure position This beautiful home is full of light, with glass inserts in doors, lots of windows and skylights. Reception rooms open on to a huge entertainment patio, enclosed with American shutters, a well-fitted eat-in kitchen opens on to attractive courtyard with pizza oven, spacious fitted wine cellar, bedrooms - all with en-suite bathrooms- are situated both upstairs and downstairs. Finishes include French oak flooring, marble surfaces and vanities, glass balustrades on staircase and balconies. Floodlit tennis court, heated pool with automated cover, 60 KVA generator in sound-proof enclosure, borehole and storage tanks, exquisite, mature tree-lined garden with roses, shrubs and lawns - all situated in a boomed, patrolled road.