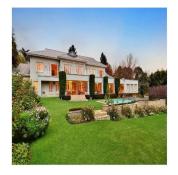

Exquisite modern home in an exclusive secure position This beautiful home is full of light, with glass inserts in doors, lots of windows and skylights. Reception rooms open on to a huge entertainment patio, enclosed with American shutters, a well-fitted eat-in kitchen opens on to attractive courtyard with pizza oven, spacious fitted wine cellar, bedrooms - all with en-suite bathrooms- are situated both upstairs and downstairs. Finishes include French oak flooring, marble surfaces and vanities, glass balustrades on staircase and balconies. Floodlit tennis court, heated pool with automated cover, 60 KVA generator in sound-proof enclosure, borehole and storage tanks, exquisite, mature tree-lined garden with roses, shrubs and lawns - all situated in a boomed, patrolled road.