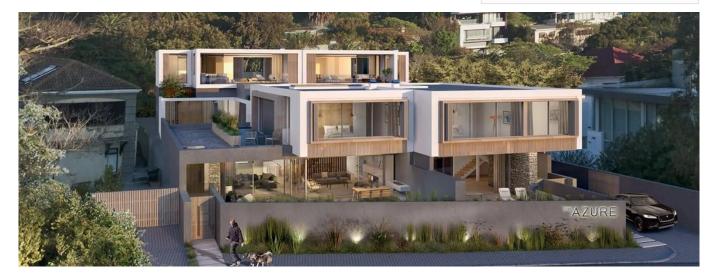

The four residences are works of contemporary architecture, integrated into their surroundings through the use of natural materials and simple primal forms. As homes in one of the country's prime seaside locations, they are designed to combine simplicity and sophistication, relaxation and urbanity. With a strong flow between the inside and outside, the homes are connected to magnificent views on all sides. At the heart of each building is a green space – either a water-wise garden or courtyard – that continues nature's presence into the interior of each residence.

Verf?gbar Von: 02.05.2019

Etage: 4 Etagen: 4 Baujahr: 2017 Pkw-Stellpl?tze: 4 Baujahr: 2017 Typ: Büro

Nestled between Lion's Head, The Twelve Apostles and Camps Bay Beach, The Azure offers a sophisticated and relaxed lifestyle with contemporary yet timeless design. Four landmark residences in the heart of Camps Bay Village, just 150m from the beach.