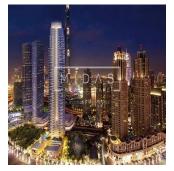

## USD 2520888.00

🗐 1 Schlafzimmer 는 1 Badezimmer

1 qft P 1 Autostellplätze

Beautiful 1 Bedroom Apartment In Boulevard Crescent, Downtown Dubai. Twin tower development featuring 307 apartments. BLVD Crescent comprises two towers of 39 and 21 storeys. One to three bedroom apartments \* Amenities include a landscaped podium offering an infinity pool and gym. Estimated Completion - Jan 2019 BLVD Crescent is a brand-new residential development within Downtown Dubai, billed as 'The Centre of Now. The 500-acre community, today the world's most visited lifestyle and shopping destination, is an urban masterpiece.

Verf?gbar Von: 01.01.1970

Etage: 4 Etagen: 4 Baujahr: 2017 Pkw-Stellpl?tze: 4 Baujahr: 2017 Typ: Büro

BLVD Crescent is located halfway down Sheikh Mohammed bin Rashid Boulevard, across from the The Opera District. Downtown Dubai hosts a wide range of festivities year-round including the Downtown Dubai New Year's Eve Gala, the Dubai Festival of Lights, Emirates Classic Car Festival and The Parade – Downtown Dubai, UAE National Day.