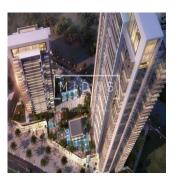

## USD 2520888.00

🗐 1 Schlafzimmer 는 1 Badezimmer

1 qft P 1 Autostellplätze

Beautiful 1 Bedroom Apartment In Boulevard Crescent, Downtown Dubai. Twin tower development featuring 307 apartments. BLVD Crescent comprises two towers of 39 and 21 storeys. One to three bedroom apartments \* Amenities include a landscaped podium offering an infinity pool and gym. Estimated Completion - Jan 2019 BLVD Crescent is a brand-new residential development within Downtown Dubai, billed as 'The Centre of Now. The 500-acre community, today the world's most visited lifestyle and shopping destination, is an urban masterpiece.

Verf?gbar Von: 01.01.1970

Etage: 4 Etagen: 4 Baujahr: 2017 Pkw-Stellpl?tze: 4 Baujahr: 2017 Typ: Büro

BLVD Crescent is located halfway down Sheikh Mohammed bin Rashid Boulevard, across from the The Opera District. Downtown Dubai hosts a wide range of festivities year-round including the Downtown Dubai New Year's Eve Gala, the Dubai Festival of Lights, Emirates Classic Car Festival and The Parade – Downtown Dubai, UAE National Day.