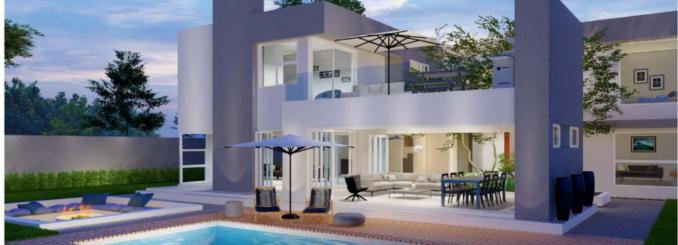

Creating an abundance of natural light throughout the home

Family Living in a Secure Environment at Its Very Best

Changes to the design permitted to ensure you get exactly what you want

Main Area: Double volume entrance Open Plan: Kitchen Dining room Family/TV Room Formal Lounge Study / Guest 5th Bedroom Guest Bathroom Enclosed entertainment area with stacker doors and built-in braai

Options: Pool with wooden decking Pizza oven Boma Firepit Double garage Off street parking

Upper Level: 3 Bedrooms en-suite Built-in cupboards, main with walk-in dressing room Pyjama Lounge Study Staff Accommodation is linked to the upper level via a double door for a 4th bedroom en-suite. Also, it has its own separate staircase with a private entrance for staff.