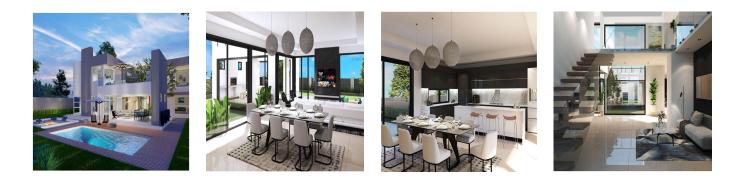

Creating an abundance of natural light throughout the home

Family Living in a Secure Environment at Its Very Best

Changes to the design permitted to ensure you get exactly what you want

Main Area: Double volume entrance Open Plan: Kitchen Dining room Family/TV Room Formal Lounge Study / Guest 5th Bedroom Guest Bathroom Enclosed entertainment area with stacker doors and built-in braai

Showroom on Site for a comprehensive selection of finishes and colour schemes:

Optional Extras: Air conditioning Underfloor heating Double glazing Flueless gas fireplaces Gas braai Home automation Borehole water irrigation system Extra cupboards and shelving Extra integrated appliances