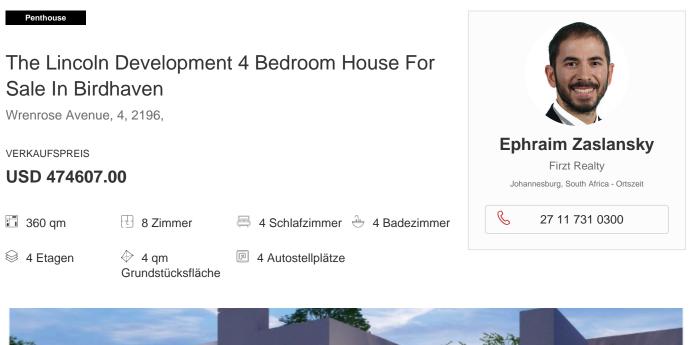

3 Cluster Bespoke Green Developments in the heart of Birdhaven. Inclusive of Solar inverter system & Borehole water filtration System Stand size of 971sqm

Underroof coverage from 360sqm upwards

Exquisitely designed, Modern, Open-plan, Double Volume