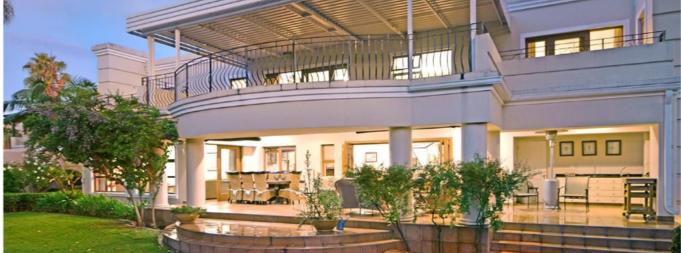

## Property export

You are greeted by a stately Cluster with a double entrance that leads off of an expansive vehicle court. Five suites in a luxurious, incredibly roomy cluster. Three reception rooms, a guest suite, a large gourmet kitchen with a cold room, a glass conservatory, a laundry room, and a scullery are all located downstairs. Bar in the family room. Wine Room with air conditioning. Examine.

Pass through to the covered patio for entertaining, which has a built-in braai and a view of the big, well-kept garden and feature pool. Four spacious, luxurious suites with balconies are located upstairs.