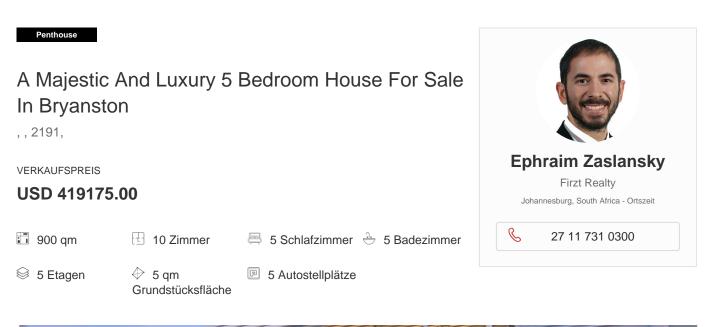

## Property export

You are greeted by a stately Cluster with a double entrance that leads off of an expansive vehicle court. Five suites in a luxurious, incredibly roomy cluster. Three reception rooms, a guest suite, a large gourmet kitchen with a cold room, a glass conservatory, a laundry room, and a scullery are all located downstairs. Bar in the family room. Wine Room with air conditioning. Examine.

Pass through to the covered patio for entertaining, which has a built-in braai and a view of the big, well-kept garden and feature pool. Four spacious, luxurious suites with balconies are located upstairs.

A carport and four garages.

luxury quarters for employees.

- Accommodation
- 5 Bedrooms
- 5 Bathrooms
- Study
- 3 Receptions
- Staff accommodation
- Guest cloakroom
- Formal lounge
- Formal Dining Room
- 4 Garages