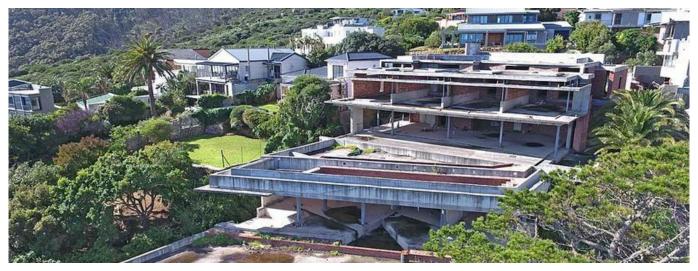

An Exceptional View Site Close to the Beach Here is an amazing opportunity to acquire a unique sea view site of 1600sqm within close walking distance of Llandudno beach and in close proximity to Llandudno school and the sports club. There are no other plots of land of this size in Liermans Road or indeed in the near vicinity and the sea and mountain views are truly exceptional. This is surely is an opportunity not to be missed. There is presently an incomplete brick structure of 4 levels covering the site which can be configured to suit your needs. If you are looking for land to build a very grand spacious property in a gorgeous location, this property is definately for you. € 1,770,186 plus Vat. Large 1600 sqm site Amazing sea, beach and mountain views 10 minutes walk to Llandudno beach 2 minutes walk to the squash and tennis club 2 minutes walk to Llandudno Primary 4 levels of unfinished construction