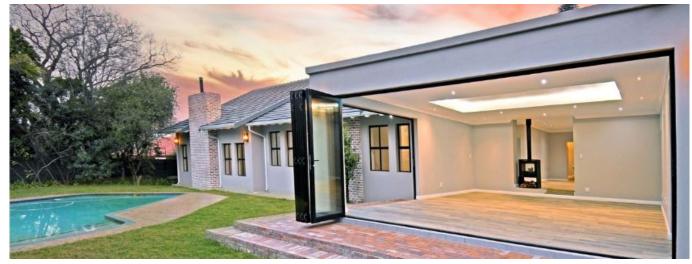

## Property export

Just completed! New young and trendy modern home and cottage, set in a quiet street of 24-hour Bryanston East enclosure. R8 750 000

Set in a quiet street of a super secure enclosure of Bryanston East, this brand new and ready-to-move-in home with quality finishes, high ceilings and a great flow offers spacious receptions that open outdoors to a magnificent garden and swimming pool.

The open plan design features a fireplace and easy access to the gourmet designer kitchen with ample light, workspace, cupboards, pantry and mudroom.

Light and sunny, north-facing bedrooms include the luxury main suite with a fireplace and a tropical outside shower, guest cloakroom, double garage, outside cloakroom, staff suite, outside laundry, separate work-from-home facility, gym or cottage with open-plan lounge and kitchen, patio and bedroom suite.

Under roof size: 610 sqm

Erf size: 2012

Rates R3 146

- Features:
- Great flow
- Open-plan with feature fireplace
- Brand new with quality finishes
- Ready to move in
- Light and sunny
- North facing
- Private
- Magnificent garden with a large sparkling pool
- Backup water
- Super secure
- Quiet street
- Spacious and high ceilings