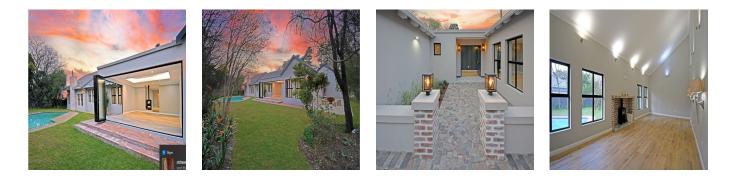

## Property export

Just completed! New young and trendy modern home and cottage, set in a quiet street of 24-hour Bryanston East enclosure. R8 750 000

Set in a quiet street of a super secure enclosure of Bryanston East, this brand new and ready-to-move-in home with quality finishes, high ceilings and a great flow offers spacious receptions that open outdoors to a magnificent garden and swimming pool.

The open plan design features a fireplace and easy access to the gourmet designer kitchen with ample light, workspace, cupboards, pantry and mudroom.

Light and sunny, north-facing bedrooms include the luxury main suite with a fireplace and a tropical outside shower, guest cloakroom, double garage, outside cloakroom, staff suite, outside laundry, separate work-from-home facility, gym or cottage with open-plan lounge and kitchen, patio and bedroom suite.

Under roof size: 610 sqm

Erf size: 2012

Rates R3 146

- Features:
- Great flow
- Open-plan with feature fireplace
- Brand new with quality finishes
- Ready to move in
- Light and sunny
- North facing
- Private
- Magnificent garden with a large sparkling pool
- Backup water
- Super secure
- Quiet street
- Spacious and high ceilings