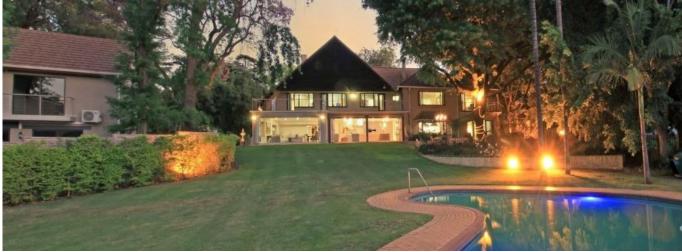

## Property export

Magnificent Spacious Home with a Penthouse Cottage featuring a lift and surrounded by a panoramic garden, set in a secure tranquil housing estate. Recently modernized, the contemporary design ensures easy living, and entertainment offering open-plan living at its best. Downstairs guest wing. Upstairs spacious bedrooms, plus a penthouse cottage, for a total of seven bedrooms. Open-plan kitchen with integrated appliances, plus a back kitchen. Patios overlook rolling lawns and a sparkling pool. Five garages, double staff accommodation. Close to St Stithians, Sandton Clinic and Bryanston Country Club. Features: Renovated and ready to move in Flexible options to make it your own. Quiet and tranquil Private Entertainers dream Rolling lawns Pool house equipped with sauna, steam room, guest cloakroom and gym Borehole Backup power (10% municipal, 90% solar) Solar hot water with gas booster Secure housing estate Great location, close to Bryanston Country Club, Sandton Clinic and St Stithians Accommodation: Main home with massive reception spaces and open-plan modern kitchen with integrated fridges, large island opening outdoors with ample seating areas under trees, awnings and the patio at the pool house. Spacious back kitchen, a must-have for serious entertainers. Cold room Scullery and laundry Downstairs guest suite Upstairs are 4 spacious bedrooms including a luxury main suite with a study or gym. Pool house with patio, cloakroom, sauna, and steam house Outdoor patio next to the water features Separate cottage with lift and open-plan upstairs and downstairs receptions and kitchen with open rafters and fans, engineered wooden floors, and a private opening rooftop terrace. Kitchen equipped with gas. Separate entrance to one en-suite bedroom via outside stairs Two bedrooms sharing a bathroom 5-vehicle garage and store room Access from the garage to either the main house or the lift leading to the upstairs cottage. Double staff suite with bathroom and full kitchen Back kitchen Walk-In fridge Scullery Laundry Super spacious reception Guest cloakroom Downstairs guest wing full bath and shower The main entrance with a wooden floor and a staircase leads to the upstairs accommodation. 2nd En-suite bedroom with full bathroom 3rd En-suite bedroom 4th Main en-suite suite opening to a balcony, and an adjacent study, private lounge or gym 5th Spacious room can be used as a pyjama lounge, nursery, playroom or study.