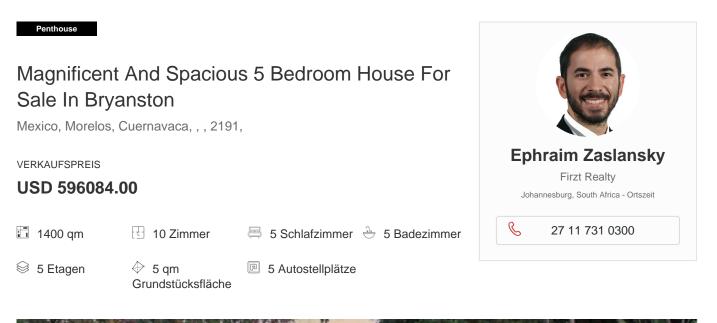

## Property export

Magnificent Spacious Home with a Penthouse Cottage featuring a lift and surrounded by a panoramic garden, set in a secure tranquil housing estate. Recently modernized, the contemporary design ensures easy living, and entertainment offering open-plan living at its best. Downstairs guest wing. Upstairs spacious bedrooms, plus a penthouse cottage, for a total of seven bedrooms. Open-plan kitchen with integrated appliances, plus a back kitchen. Patios overlook rolling lawns and a sparkling pool. Five garages, double staff accommodation. Close to St Stithians, Sandton Clinic and Bryanston Country Club. Features: Renovated and ready to move in Flexible options to make it your own. Quiet and tranquil Private Entertainers dream Rolling lawns Pool house equipped with sauna, steam room, guest cloakroom and gym Borehole Backup power (10% municipal, 90% solar) Solar hot water with gas booster Secure housing estate Great location, close to Bryanston Country Club, Sandton Clinic and St Stithians Accommodation: Main home with massive reception spaces and open-plan modern kitchen with integrated fridges, large island opening outdoors with ample seating areas under trees, awnings and the patio at the pool house. Spacious back kitchen, a must-have for serious entertainers. Cold room Scullery and laundry Downstairs guest suite Upstairs are 4 spacious bedrooms including a luxury main suite with a study or gym. Pool house with patio, cloakroom, sauna, and steam house Outdoor patio next to the water features Separate cottage with lift and open-plan upstairs and downstairs receptions and kitchen with open rafters and fans, engineered wooden floors, and a private opening rooftop terrace. Kitchen equipped with gas. Separate entrance to one en-suite bedroom via outside stairs Two bedrooms sharing a bathroom 5-vehicle garage and store room Access from the garage to either the main house or the lift leading to the upstairs cottage. Double staff suite with bathroom and full kitchen Back kitchen Walk-In fridge Scullery Laundry Super spacious reception Guest cloakroom Downstairs guest wing full bath and shower The main entrance with a wooden floor and a staircase leads to the upstairs accommodation. 2nd En-suite bedroom with full bathroom 3rd En-suite bedroom 4th Main en-suite suite opening to a balcony, and an adjacent study, private lounge or gym 5th Spacious room can be used as a pyjama lounge, nursery, playroom or study.