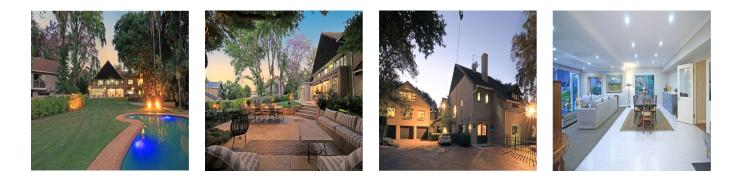

## Property export

Magnificent Spacious Home with a Penthouse Cottage featuring a lift and surrounded by a panoramic garden, set in a secure tranquil housing estate. Recently modernized, the contemporary design ensures easy living, and entertainment offering open-plan living at its best. Downstairs guest wing. Upstairs spacious bedrooms, plus a penthouse cottage, for a total of seven bedrooms. Open-plan kitchen with integrated appliances, plus a back kitchen. Patios overlook rolling lawns and a sparkling pool. Five garages, double staff accommodation. Close to St Stithians, Sandton Clinic and Bryanston Country Club. Features: Renovated and ready to move in Flexible options to make it your own. Quiet and tranquil Private Entertainers dream Rolling lawns Pool house equipped with sauna, steam room, guest cloakroom and gym Borehole Backup power (10% municipal, 90% solar) Solar hot water with gas booster Secure housing estate Great location, close to Bryanston Country Club, Sandton Clinic and St Stithians Accommodation: Main home with massive reception spaces and open-plan modern kitchen with integrated fridges, large island opening outdoors with ample seating areas under trees, awnings and the patio at the pool house. Spacious back kitchen, a must-have for serious entertainers. Cold room Scullery and laundry Downstairs guest suite Upstairs are 4 spacious bedrooms including a luxury main suite with a study or gym. Pool house with patio, cloakroom, sauna, and steam house Outdoor patio next to the water features Separate cottage with lift and open-plan upstairs and downstairs receptions and kitchen with open rafters and fans, engineered wooden floors, and a private opening rooftop terrace. Kitchen equipped with gas. Separate entrance to one en-suite bedroom via outside stairs Two bedrooms sharing a bathroom 5-vehicle garage and store room Access from the garage to either the main house or the lift leading to the upstairs cottage. Double staff suite with bathroom and full kitchen Back kitchen Walk-In fridge Scullery Laundry Super spacious reception Guest cloakroom Downstairs guest wing full bath and shower The main entrance with a wooden floor and a staircase leads to the upstairs accommodation. 2nd En-suite bedroom with full bathroom 3rd En-suite bedroom 4th Main en-suite suite opening to a balcony, and an adjacent study, private lounge or gym 5th Spacious room can be used as a pyjama lounge, nursery, playroom or study.