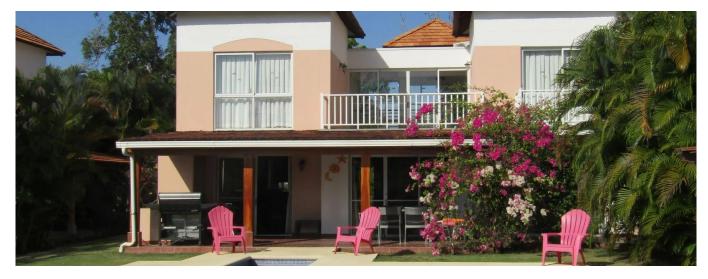

## Property export

The townhouse is 184.85 m2 on a lot of 834.21 m2 (8,977 sq. ft). The lot is about 54.32 m (178.2 ft) deep by 15.30 m (50.2 ft) wide, making it larger than many in the community. There is an in-ground swimming pool, built in 2016. Cool off and relax after a round of golf or whenever you want. Across the street at the front of the townhouse there is a beautiful park with many trees and a series of cascading ponds. There is a fenced children's playground adjacent to the open park area. There are no buildings across the street to obstruct your view or enjoyment of the park setting. This is a quiet area without the commotion of the areas at the beach front. The lot backs onto the professional tee of the 18th hole of the Mantarraya Golf Course, with views of the other three tee boxes and part of the fairway. There is no concern with golf balls coming onto the property, causing personal injury or property damage. The townhouse has two stories, with three bedrooms and 3.5 bathrooms. The second floor has two hotel style bedrooms with separate keyed entrances. Each room has two queen size beds, a dresser, mirror, end tables, table with two chairs, a flat screen TV, air conditioner and a three piece ensuite bathroom. Vaulted ceilings have fans and lights. One room has a private balcony. A large open terrace area between these bedrooms provides a place for relaxation, and a panoramic view of the eighteenth hole of the golf course. The ground floor suite has a large master bedroom with a king size bed and a 3 piece ensuite bathroom, living room / dining room, kitchen and a 2 piece bathroom. A stackable washer and dryer are conveniently located next to the kitchen. The master bedroom has patio doors that open to the tiled patio. Two sets of patio doors in the living room and dining room open onto a beautiful covered patio with a decorative tiled floor. The patio was built to exceed local building standards and has ceiling fans and lights as well as a table with six comfortable chairs. A floor to ceiling lockable storage facility is built into one end of the patio area. A tiled work surface is attached to the storage area. A dining table with six chairs, flat screen TV, new L-shaped couch and other furniture adorn the dining room and living room areas. A BBQ linked to the house gas line adds to the enjoyment of the patio and the outdoor living space. A Weber charcoal BBQ is also included. Included in the monthly maintenance fees are: water, gas, daily garbage collection, lawn maintenance and watering, 24 hour security service, Beach club membership