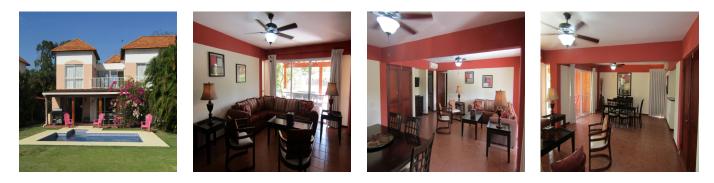

## Property export

The townhouse is 184.85 m2 on a lot of 834.21 m2 (8,977 sq. ft). The lot is about 54.32 m (178.2 ft) deep by 15.30 m (50.2 ft) wide, making it larger than many in the community. There is an in-ground swimming pool, built in 2016. Cool off and relax after a round of golf or whenever you want. Across the street at the front of the townhouse there is a beautiful park with many trees and a series of cascading ponds. There is a fenced children's playground adjacent to the open park area. There are no buildings across the street to obstruct your view or enjoyment of the park setting. This is a quiet area without the commotion of the areas at the beach front. The lot backs onto the professional tee of the 18th hole of the Mantarraya Golf Course, with views of the other three tee boxes and part of the fairway. There is no concern with golf balls coming onto the property, causing personal injury or property damage. The townhouse has two stories, with three bedrooms and 3.5 bathrooms. The second floor has two hotel style bedrooms with separate keyed entrances. Each room has two queen size beds, a dresser, mirror, end tables, table with two chairs, a flat screen TV, air conditioner and a three piece ensuite bathroom. Vaulted ceilings have fans and lights. One room has a private balcony. A large open terrace area between these bedrooms provides a place for relaxation, and a panoramic view of the eighteenth hole of the golf course. The ground floor suite has a large master bedroom with a king size bed and a 3 piece ensuite bathroom, living room / dining room, kitchen and a 2 piece bathroom. A stackable washer and dryer are conveniently located next to the kitchen. The master bedroom has patio doors that open to the tiled patio. Two sets of patio doors in the living room and dining room open onto a beautiful covered patio with a decorative tiled floor. The patio was built to exceed local building standards and has ceiling fans and lights as well as a table with six comfortable chairs. A floor to ceiling lockable storage facility is built into one end of the patio area. A tiled work surface is attached to the storage area. A dining table with six chairs, flat screen TV, new L-shaped couch and other furniture adorn the dining room and living room areas. A BBQ linked to the house gas line adds to the enjoyment of the patio and the outdoor living space. A Weber charcoal BBQ is also included. Included in the monthly maintenance fees are: water, gas, daily garbage collection, lawn maintenance and watering, 24 hour security service, Beach club membership