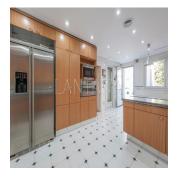

## **EUR 0.00**

⊗ 8 Etagen

**5** 900 gm ① Zimmer

♦ 8 gm

Wonderful and spacious house built in the year 1.992. It has 900sq.m and is distributed along 4 floors. It has a large living room with fireplace, dining room with access to a beautiful enclosed porch, fully equipped kitchen and a toilet. It also offers 7 rooms, 4 of them en suite and a wonderful porch and garden with swimming pool. The house also has an attic with a living area with fireplace and bathroom. The basement has a leisure room, music room, storage room, guest toilet and laundry. Complements to the house two service bedrooms with bathroom. The property has double glazed windows, air conditioning, armored door and alarm installation. Great location. 2 parking spaces.