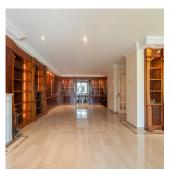

## **EUR 0.00**

⊗ 8 Etagen

**5** 900 gm ① Zimmer

♦ 8 gm

Wonderful and spacious house built in the year 1.992. It has 900sq.m and is distributed along 4 floors. It has a large living room with fireplace, dining room with access to a beautiful enclosed porch, fully equipped kitchen and a toilet. It also offers 7 rooms, 4 of them en suite and a wonderful porch and garden with swimming pool. The house also has an attic with a living area with fireplace and bathroom. The basement has a leisure room, music room, storage room, guest toilet and laundry. Complements to the house two service bedrooms with bathroom. The property has double glazed windows, air conditioning, armored door and alarm installation. Great location. 2 parking spaces.