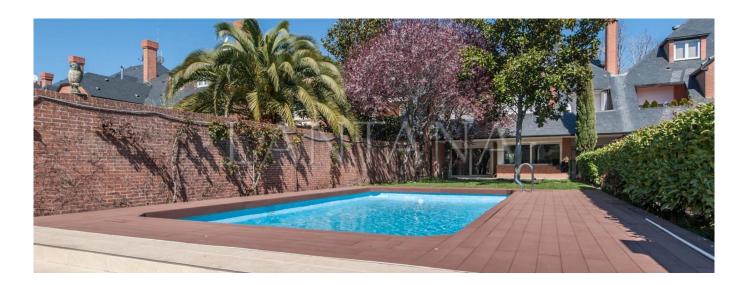

## **EUR 0.00**

⊗ 8 Etagen

**5** 900 gm ① Zimmer

♦ 8 gm

Wonderful and spacious house built in the year 1.992. It has 900sq.m and is distributed along 4 floors. It has a large living room with fireplace, dining room with access to a beautiful enclosed porch, fully equipped kitchen and a toilet. It also offers 7 rooms, 4 of them en suite and a wonderful porch and garden with swimming pool. The house also has an attic with a living area with fireplace and bathroom. The basement has a leisure room, music room, storage room, guest toilet and laundry. Complements to the house two service bedrooms with bathroom. The property has double glazed windows, air conditioning, armored door and alarm installation. Great location. 2 parking spaces.