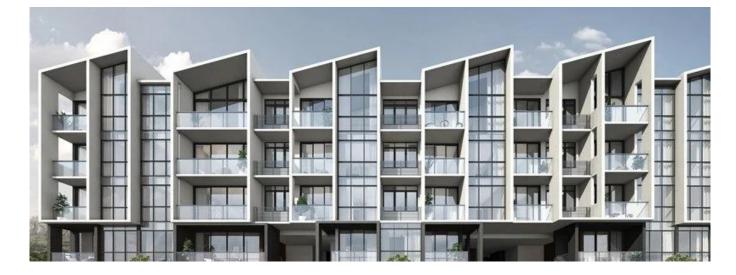

## The Essence

United Arab Emirates, Dubai, Dubai, Chong Kuo Rd, 1, 779830,

- 🚺 732 qft
- 4 Zimmer
- 📇 2 Schlafzimmer 🐣 2 Badezimmer

😂 2 Etagen

2 qft
Grundstücksfläche

2 Autostellplätze

The Essence is essentially sandwiched between Lower Seletar Reservoir on the east and Seletar Reservoir on the west. With wide open spaces in every direction like the Central Catchment Natural Reserve, Sembawang Country Club, Lower Peirce Reservoir, it is no wonder that nature is the theme of this project. This development is situated between Thong Bee and Hung Kuo Road and it is in a private enclave of landed properties with no high-rise buildings. This Essence is a low density 2-block, 5-storey, 84-unit luxury condominium where each unit having its own car park. The design layout starts from one bedroom and one study (1B+S) from 538 sqft to three-bedroom premium at 1679 sqft.