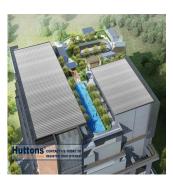

INSPACE is built around 5 uniquely designed unit layouts that work towards maximizing flexibility in your business set up. The space inside can easily configured to suit the needs of your business. INSPACE is a rare investment opportunity — a prime and centrally-located strata-titled freehold B1 space. Complete with recreational facilities and social amenities, it is a space designed to cater for the new wave of businesses. Its modern, timeless architecture captures the spaciousness that the 84 units provide. 24 New Industrial Road is set to be your next inspiring business address. Amenities 24 Hours Security BBQ (Area / Pavilion) Lap Pool Pavilion Pool Deck Spa Land Size: 1.431ac (0.579ha) Built-Up Size: 2,454sqft (228sqm) Completion Year: 2022