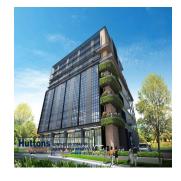

INSPACE is built around 5 uniquely designed unit layouts that work towards maximizing flexibility in your business set up. The space inside can easily configured to suit the needs of your business. INSPACE is a rare investment opportunity — a prime and centrally-located strata-titled freehold B1 space. Complete with recreational facilities and social amenities, it is a space designed to cater for the new wave of businesses. Its modern, timeless architecture captures the spaciousness that the 84 units provide. 24 New Industrial Road is set to be your next inspiring business address. Amenities 24 Hours Security BBQ (Area / Pavilion) Lap Pool Pavilion Pool Deck Spa Land Size: 1.431ac (0.579ha) Built-Up Size: 2,454sqft (228sqm) Completion Year: 2022