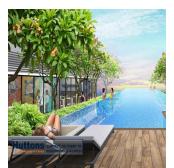

INSPACE is built around 5 uniquely designed unit layouts that work towards maximizing flexibility in your business set up. The space inside can easily configured to suit the needs of your business. INSPACE is a rare investment opportunity — a prime and centrally-located strata-titled freehold B1 space. Complete with recreational facilities and social amenities, it is a space designed to cater for the new wave of businesses. Its modern, timeless architecture captures the spaciousness that the 84 units provide. 24 New Industrial Road is set to be your next inspiring business address. Amenities 24 Hours Security BBQ (Area / Pavilion) Lap Pool Pavilion Pool Deck Spa Land Size: 1.431ac (0.579ha) Built-Up Size: 2,454sqft (228sqm) Completion Year: 2022