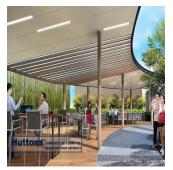

INSPACE is built around 5 uniquely designed unit layouts that work towards maximizing flexibility in your business set up. The space inside can easily configured to suit the needs of your business. INSPACE is a rare investment opportunity — a prime and centrally-located strata-titled freehold B1 space. Complete with recreational facilities and social amenities, it is a space designed to cater for the new wave of businesses. Its modern, timeless architecture captures the spaciousness that the 84 units provide. 24 New Industrial Road is set to be your next inspiring business address. Amenities 24 Hours Security BBQ (Area / Pavilion) Lap Pool Pavilion Pool Deck Spa Land Size: 1.431ac (0.579ha) Built-Up Size: 2,454sqft (228sqm) Completion Year: 2022